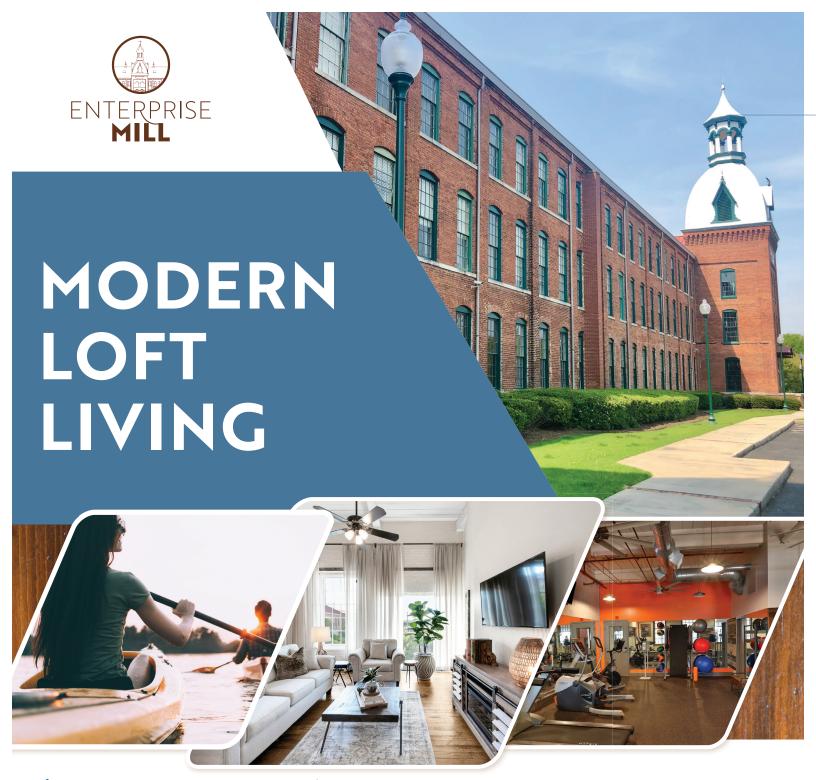

# Vintage DETAILS. Modern AESTHETICS.

60 **modernized** and reimagined **loft apartment homes.** Each with unique/genuine details, such as beautifully preserved wide hardwood floors, exposed brick walls, 18' high ceilings and oversized windows - blending to fit today's needs and providing an extraordinary space.

# **Property Features**

- Oversized Floorplans with Wide Plank Pine Floors
- Original Columns / Beams and Exposed Brick Walls
- Air Conditioning + Ceiling Fans
- Kitchen Stainless Appliances+ Washer & Dryer Hookups
- Controlled Access, Security System and Video Patrol
- Smoke Free / Pet Friendly
- Fitness Center, Business Center with Conference Room
- Laundry Facility, Elevator and On-site ATM
- Courtyard, Grill, Picnic Area, Planned Events, Waterfront
- Controlled Access
- Maintenance and Property Manager On-site