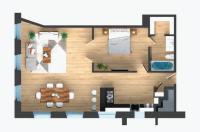

# Vintage DETAILS. Modern AESTHETICS.

60 **modernized** and reimagined **loft apartment homes.** Each with unique/genuine details, such as beautifully preserved wide hardwood floors, exposed brick walls, 18' high ceilings and oversized windows - blending to fit today's needs and providing an extraordinary space.



## **STUDIO**

Studio | 1 Bath 503 - 617 sq. ft. Starting at:

\$



#### 1 BEDROOM

1 Bed | 1 Bath 667 - 1105 sq. ft. Starting at:

¢



#### 2 BEDROOM

2 Bed | 2 Bath 924 - 1587 sq. ft. Starting at:

\$



## 3 BEDROOM

3 Bed | 2 Bath 1398 - 1493 sq. ft. Starting at:

\$

# **Property Features**

- Oversized Floorplans with Wide Plank Pine Floors
- Original Columns / Beams and Exposed Brick Walls
- Air Conditioning + Ceiling Fans
- Kitchen Stainless Appliances+ Washer & Dryer Hookups
- Controlled Access, Security System and Video Patrol
- Smoke Free / Pet Friendly
- Fitness Center, Business Center with Conference Room
- Laundry Facility, Elevator and On-site ATM
- Courtyard, Grill, Picnic Area, Planned Events, Waterfront
- Controlled Access
- Maintenance and Property Manager On-site