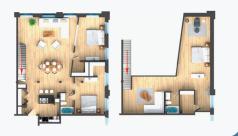

# Vintage DETAILS. Modern AESTHETICS.

60 **modernized** and reimagined **loft apartment homes.** Each with unique/genuine details, such as beautifully preserved wide hardwood floors, exposed brick walls, 18' high ceilings and oversized windows - blending to fit today's needs and providing an extraordinary space.



## **STUDIO**

Studio | 1 Bath 503 - 617 sq. ft. Starting at:

\$



#### 1 BEDROOM

1 Bed | 1 Bath 667 - 1105 sq. ft. Starting at:

¢



#### 2 BEDROOM

2 Bed | 2 Bath 924 - 1587 sq. ft. Starting at:

\$



## 3 BEDROOM

3 Bed | 2 Bath 1398 - 1493 sq. ft. Starting at:

\$

# **Property Features**

- Oversized Floorplans with Wide Plank Pine Floors
- Original Columns / Beams and Exposed Brick Walls
- Air Conditioning + Ceiling Fans
- Kitchen Stainless Appliances+ Washer & Dryer Hookups
- Controlled Access, Security System and Video Patrol
- Smoke Free / Pet Friendly
- Fitness Center, Business Center with Conference Room
- Laundry Facility, Elevator and On-site ATM
- Courtyard, Grill, Picnic Area, Planned Events, Waterfront
- Controlled Access
- Maintenance and Property Manager On-site