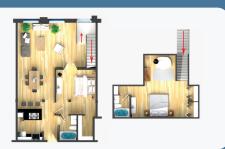

# Vintage DETAILS. Modern AESTHETICS.

60 **modernized** and reimagined **loft apartment homes.** Each with unique/genuine details, such as beautifully preserved wide hardwood floors, exposed brick walls, 18' high ceilings and oversized windows - blending to fit today's needs and providing an extraordinary space.



## **STUDIO**

Studio | 1 Bath 503 - 617 sq. ft. Starting at:

\$



#### 1 BEDROOM

1 Bed | 1 Bath 667 - 1105 sq. ft. Starting at:

¢



#### 2 BEDROOM

2 Bed | 2 Bath 924 - 1587 sq. ft. Starting at:

\$



## 3 BEDROOM

3 Bed | 2 Bath 1398 - 1493 sq. ft. Starting at:

\$

# **Property Features**

- Oversized Floorplans with Wide Plank Pine Floors
- Original Columns / Beams and Exposed Brick Walls
- Air Conditioning + Ceiling Fans
- Kitchen Stainless Appliances+ Washer & Dryer Hookups
- Controlled Access, Security System and Video Patrol
- Smoke Free / Pet Friendly
- Fitness Center, Business Center with Conference Room
- Laundry Facility, Elevator and On-site ATM
- Courtyard, Grill, Picnic Area, Planned Events, Waterfront
- Controlled Access
- Maintenance and Property Manager On-site