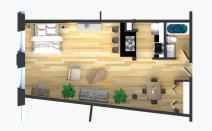

# Vintage DETAILS. Modern AESTHETICS.

60 **modernized** and reimagined **loft apartment homes.** Each with unique/genuine details, such as beautifully preserved wide hardwood floors, exposed brick walls, 18' high ceilings and oversized windows - blending to fit today's needs and providing an extraordinary space.



## **STUDIO**

Studio | 1 Bath 503 - 617 sq. ft. Starting at:

\$



#### 1 BEDROOM

1 Bed | 1 Bath 667 - 1105 sq. ft. Starting at:

¢



#### 2 BEDROOM

2 Bed | 2 Bath 924 - 1587 sq. ft. Starting at:

\$



## 3 BEDROOM

3 Bed | 2 Bath 1398 - 1493 sq. ft. Starting at:

\$

# **Property Features**

- Oversized Floorplans with Wide Plank Pine Floors
- Original Columns / Beams and Exposed Brick Walls
- Air Conditioning + Ceiling Fans
- Kitchen Stainless Appliances+ Washer & Dryer Hookups
- Controlled Access, Security System and Video Patrol
- Smoke Free / Pet Friendly
- Fitness Center, Business Center with Conference Room
- Laundry Facility, Elevator and On-site ATM
- Courtyard, Grill, Picnic Area, Planned Events, Waterfront
- Controlled Access
- Maintenance and Property Manager On-site