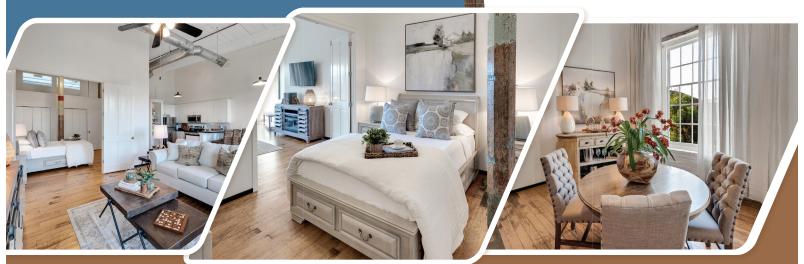

# Vintage DETAILS. Modern AESTHETICS.

60 **modernized** and reimagined **loft apartment homes.** Each with unique/genuine details, such as beautifully preserved wide hardwood floors, exposed brick walls, 18' high ceilings and oversized windows - blending to fit today's needs and providing an extraordinary space.

# **Property Features**

- Oversized Floorplans with Wide Plank Pine Floors
- Original Columns / Beams and Exposed Brick Walls
- Air Conditioning + Ceiling Fans
- Kitchen Stainless Appliances+ Washer & Dryer Hookups
- Controlled Access, Security System and Video Patrol
- Smoke Free / Pet Friendly
- Fitness Center, Business Center with Conference Room
- Laundry Facility, Elevator and On-site ATM
- Courtyard, Grill, Picnic Area, Planned Events, Waterfront
- Controlled Access
- Maintenance and Property Manager On-site