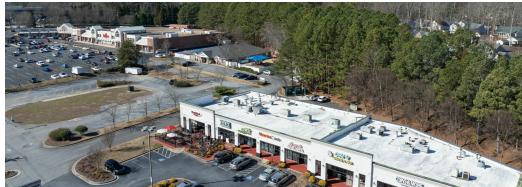

|
| Number of Units: | 9                                                      |
| Available SF:    | -                                                      |
| Lot Size:        | 2.45 Acres                                             |
| Building Size:   | 14,150 SF                                              |

| DEMOGRAPHICS      | 1 MILE    | 3 MILES   | 5 MILES  |
|-------------------|-----------|-----------|----------|
| Total Households  | 1,865     | 19,381    | 69,410   |
| Total Population  | 5,379     | 53,113    | 189,605  |
| Average HH Income | \$146,351 | \$125,405 | \$99,935 |

JOHN HARRISON President | Brokerage Division 404.384.3330



## LOCATION MAP



### WELLINGTON CENTER

Peachtree Corners, Georgia

RETAIL PROPERTY FOR LEASE

### 



## PROPERTY PHOTOS









#### WELLINGTON CENTER

Peachtree Corners, Georgia

RETAIL PROPERTY FOR LEASE

JOHN HARRISON
President | Brokerage Division
404.384.3330
john@hpatlanta.com



## DEMOGRAPHICS MAP & REPORT

| POPULATION           | 1 MILE | 3 MILES | 5 MILES |
|----------------------|--------|---------|---------|
| Total Population     | 5,379  | 53,113  | 189,605 |
| Average Age          | 40.3   | 38.4    | 35.4    |
| Average Age (Male)   | 40.1   | 37.8    | 34.5    |
| Average Age (Female) | 40.7   | 39.2    | 36.5    |

| HOUSEHOLDS & INCOME | 1 MILE    | 3 MILES   | 5 MILES   |
|---------------------|-----------|-----------|-----------|
| Total Households    | 1,865     | 19,381    | 69,410    |
| # of Persons per HH | 2.9       | 2.7       | 2.7       |
| Average HH Income   | \$146,351 | \$125,40