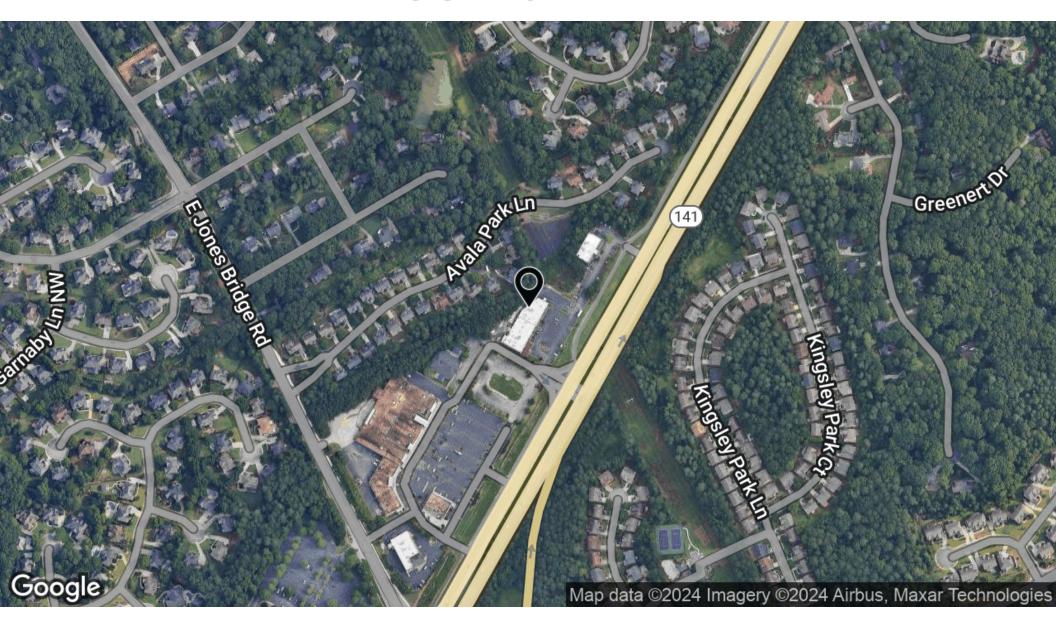

-------------------------------------------|
| County:          | Gwinnett                                               |
| Number of Units: | 9                                                      |
| Available SF:    | -                                                      |
| Lot Size:        | 2.45 Acres                                             |
| Building Size:   | 14,150 SF                                              |

| DEMOGRAPHICS      | 1 MILE    | 3 MILES   | 5 MILES  |
|-------------------|-----------|-----------|----------|
| Total Households  | 1,865     | 19,381    | 69,410   |
| Total Population  | 5,379     | 53,113    | 189,605  |
| Average HH Income | \$146,351 | \$125,405 | \$99,935 |

JOHN HARRISON President | Brokerage Division 404.384.3330



## LOCATION MAP



### WELLINGTON CENTER

Peachtree Corners, Georgia

RETAIL PROPERTY FOR LEASE

### 



## PROPERTY PHOTOS









#### WELLINGTON CENTER

Peachtree Corners, Georgia

RETAIL PROPERTY FOR LEASE

JOHN HARRISON
President | Brokerage Division
404.384.3330
john@hpatlanta.com



## DEMOGRAPHICS MAP & REPORT

| POPULATION           | 1 MILE | 3 MILES | 5 MILES |
|----------------------|--------|---------|---------|
| Total Population     | 5,379  | 53,113  | 189,605 |
| Average Age          | 40.3   | 38.4    | 35.4    |
| Average Age (Male)   | 40.1   | 37.8    | 34.5    |
| Average Age (Female) | 40.7   | 39.2    | 36.5    |

| HOUSEHOLDS & INCOME | 1 MILE    | 3 MILES   | 5 MILES   |
|---------------------|-----------|-----------|-----------|
| Total Households    | 1,865     | 19,381    | 69