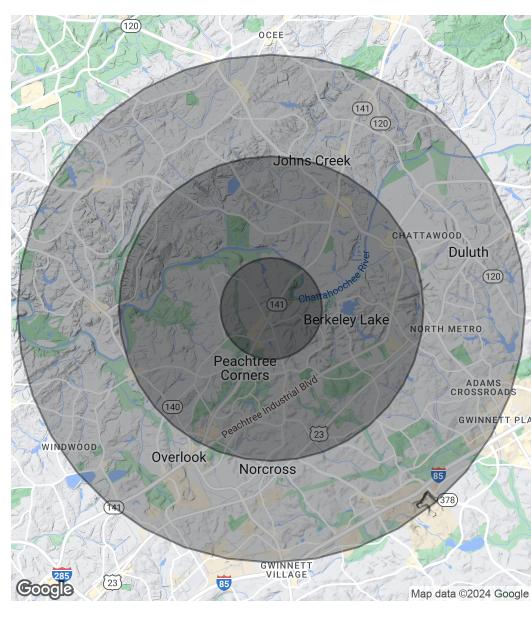

## LOCATION MAP

## DEMOGRAPHICS MAP & REPORT

| POPULATION           | 1 MILE | 3 MILES | 5 MILES |
|----------------------|--------|---------|---------|
| Total Population     | 5,379  | 53,113  | 189,605 |
| Average Age          | 40.3   | 38.4    | 35.4    |
| Average Age (Male)   | 40.1   | 37.8    | 34.5    |
| Average Age (Female) | 40.7   | 39.2    | 36.5    |

| HOUSEHOLDS & INCOME | 1 MILE    | 3 MILES   | 5 MILES   |
|---------------------|-----------|-----------|-----------|
| Total Households    | 1,865     | 19,381    | 69,410    |
| # of Persons per HH | 2.9       | 2.7       | 2.7       |
| Average HH Income   | \$146,351 | \$125,405 | \$99,935  |
| Average House Value | \$371,581 | \$358,504 | \$330,909 |

| DEMOGRAPHICS      | 1 MILE    | 3 MILES   | 5 MILES  |
|-------------------|-----------|-----------|----------|
| Total Households  | 1,865     | 19,381    | 69,410   |
| Total Population  | 5,379     | 53,113    | 189,605  |
| Average HH Income | \$146,351 | \$125,405 | \$99,935 |