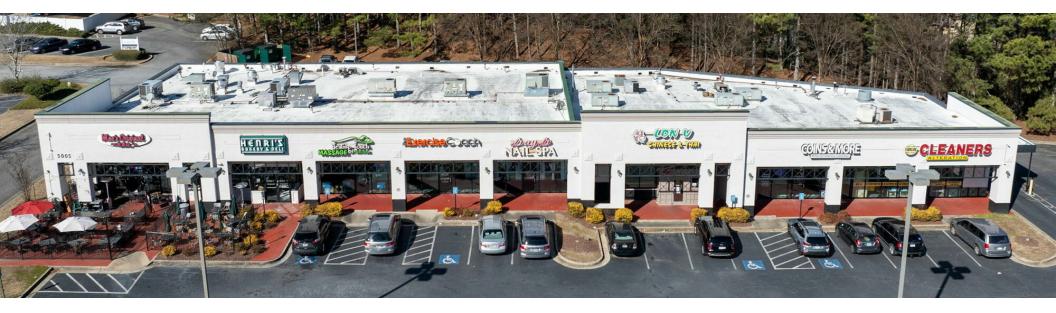

## WELLINGTON CENTER

Peachtree Corners, Georgia

RETAIL PROPERTY FOR LEASE

## PROPERTY SUMMARY



#### PROPERTY DESCRIPTION

Excellent opportunity to lease retail space along the main retail throughfare in Peachtree Corners. The subject property is surrounded by local and nationally recognized retail. The center has easy access from two different points, and has highly visible monument signage. The property has an excellent tenant mix creating synergy at the location.

#### **PROPERTY HIGHLIGHTS**

- Located in Peachtree Corners on main Retail throughfare
- Easy access traveling both ways on Hwy 141
- Highly visible monument signage
- Excellent tenant mix creating synergy
- Close proximity to local and nationally recognized retail

#### **OFFERING SUMMARY**

| Address:         | 5005 Peachtree Parkway, Peachtree<br>Corners, GA 30092 |
|------------------|-----------------------------