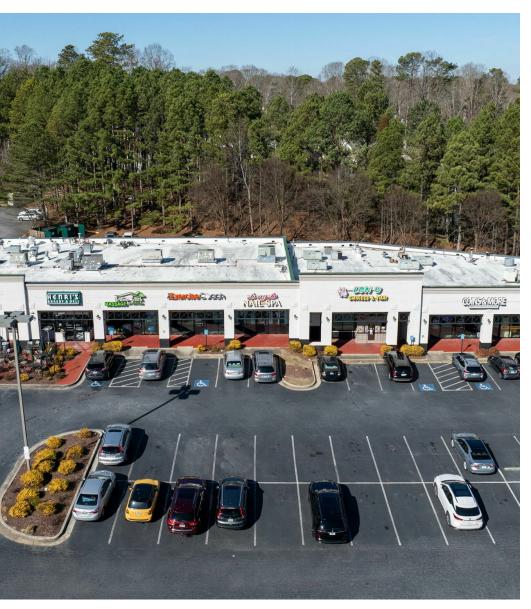

|
| Number of Units: | 9                                                      |
| Available SF:    | -                                                      |
| Lot Size:        | 2.45 Acres                                             |
| Building Size:   | 14,150 SF                                              |

| DEMOGRAPHICS      | 1 MILE    | 3 MILES   | 5 MILES  |
|-------------------|-----------|-----------|----------|
| Total Households  | 1,865     | 19,381    | 69,410   |
| Total Population  | 5,379     | 53,113    | 189,605  |
| Average HH Income | \$146,351 | \$125,405 | \$99,935 |

JOHN HARRISON President | Brokerage Division 404.384.3330



## LOCATION MAP



### WELLINGTON CENTER

Peachtree Corners, Georgia

RETAIL PROPERTY FOR LEASE

### 



## PROPERTY PHOTOS









#### WELLINGTON CENTER

Peachtree Corners, Georgia

RETAIL PROPERTY FOR LEASE

JOHN HARRISON
President | Brokerage Division
404.384.3330
john@hpatlanta.com



## DEMOGRAPHICS MAP & REPORT

| POPULATION           | 1 MILE | 3 MILES | 5 MILES |
|----------------------|--------|---------|---------|
| Total Population     | 5,379  | 53,113  | 189,605 |
| Average Age          | 40.3   | 38.4    | 35.4    |
| Average Age (Male)   | 40.1   | 37.8    | 34.5    |
| Average Age (Female) | 40.7   | 39.2    | 36.5    |

| HOUSEHOLDS & INCOME | 1 MILE    | 3 MILES   | 5 MILES   |
|---------------------|-----------|-----------|-----------|
| Total Households    | 1,865     | 19,381    | 69,410    |
| # of Persons per HH | 2.9       | 2.7       | 2.7       |
| Average HH Income   | \$146,351 | \$