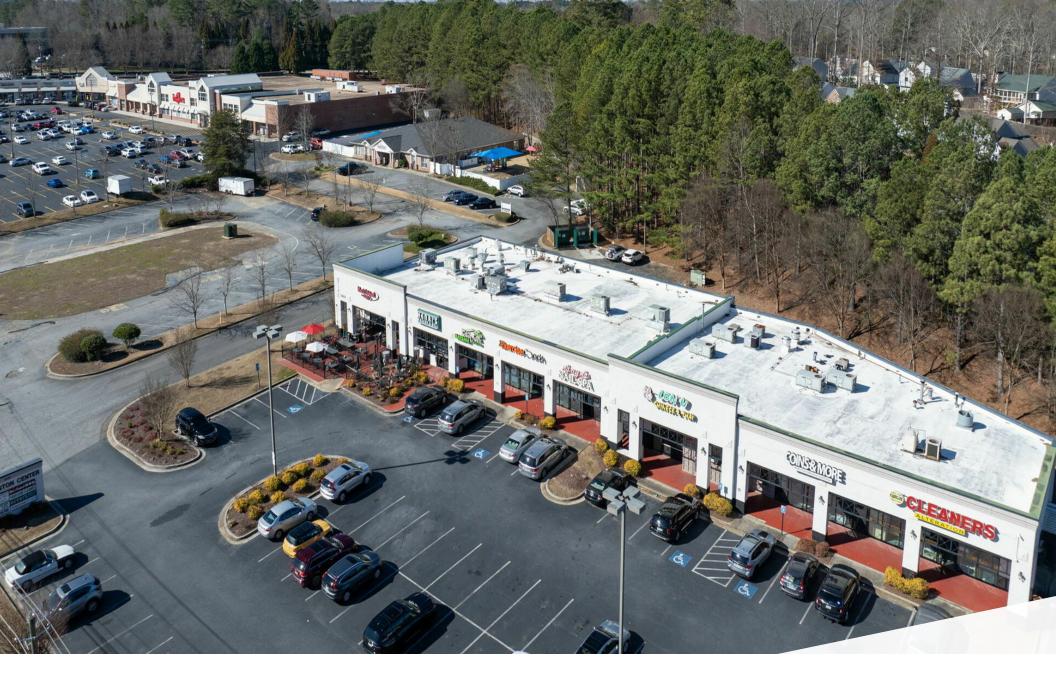

## WELLINGTON CENTER

Peachtree Corners, Georgia

RETAIL PROPERTY FOR LEASE

## PROPERTY SUMMARY

#### PROPERTY DESCRIPTION

Excellent opportunity to lease retail space along the main retail throughfare in Peachtree Corners. The subject property is surrounded by local and nationally recognized retail. The center has easy access from two different points, and has highly visible monument signage. The property has an excellent tenant mix creating synergy at the location.

#### **PROPERTY HIGHLIGHTS**

- Located in Peachtree Corners on main Retail throughfare
- Easy access traveling both ways on Hwy 141
- Highly visible monument signage
- Excellent tenant mix creating synergy
- Close proximity to local and nationally recognized retail

#### **OFFERING SUMMARY**

| Address:         | 5005 Peachtree Parkway, Peachtree<br>Corners, GA 30092 |
|------------------|--------------------------------------------------------|
| County:          | Gwinnett                                               |
| Number of Units: | 9                                                      |
| Available SF:    | -                                                      |
| Lot Size:        | 2.45 Acres                                             |
| Building Size:   | 14,150 SF                                              |