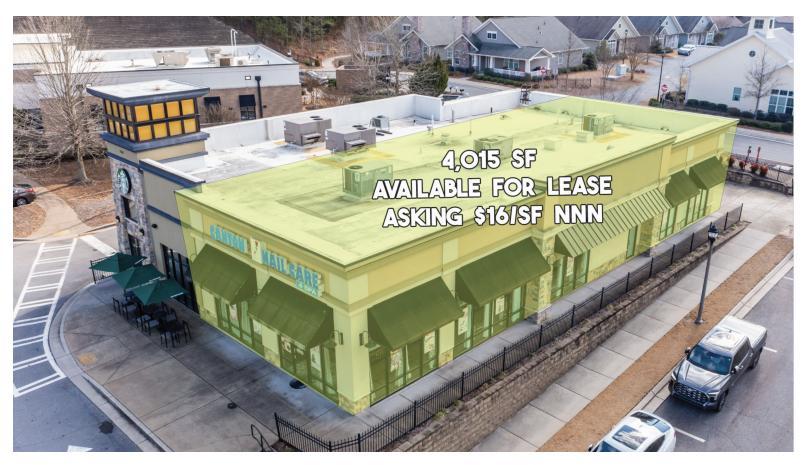

## LEASE SPACES

#### **AVAILABLE SPACES**

| SUITE   | TENANT    | SIZE (SF) | LEASE TYPE | LEASE RATE    |
|---------|-----------|-----------|------------|---------------|
| Suite B | Available | 4,015 SF  | NNN        | \$16.00 SF/yr |