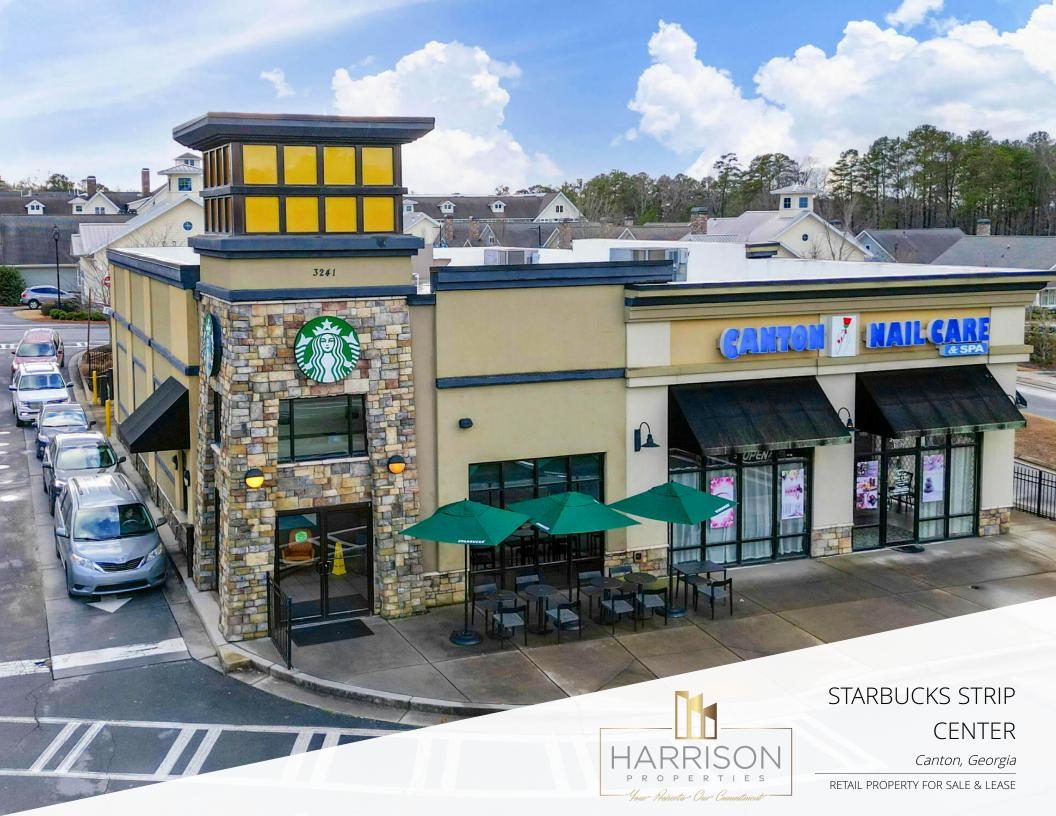

Harrison Properties is pleased to exclusively offer for sale the 5,765 SF Starbucks Strip Center located at 3241 Sixes Road in Canton, GA. This opportunity includes a multi-tenant strip center, with a corporate guaranteed Starbucks and a 4,015 SF vacant space available for lease providing a new investor an immediate value-add opportunity.

STARBUCKS STRIP CENTER

Canton, Georgia

RETAIL PROPERTY FOR SALE & LEAS

JOHN HARRISON
President | Brokerage Division
404.384.3330
john@hpatlanta.com