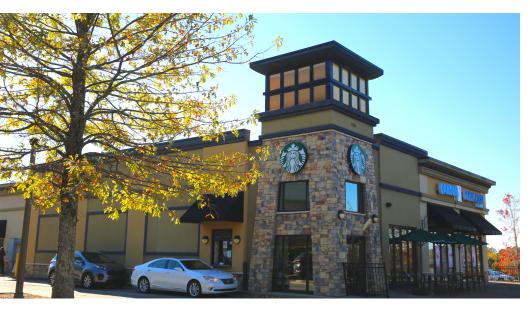

# PROPERTY DETAILS & HIGHLIGHTS

| Building Name    | Starbucks Strip Center    |  |
|------------------|---------------------------|--|
| Property Type    | Retail                    |  |
| Property Address | 3241 Sixes Rd, Canton, GA |  |
| Building Size    | 5,765 SF                  |  |
| Lot Size         | 0.92 Acres                |  |
| Year Built       | 2007                      |  |
| Number of Floors | 1                         |  |

Harrison Properties is pleased to exclusively offer for sale the 5,765 SF Starbucks Strip Center located at 3241 Sixes Road in Canton, GA. This opportunity includes a multi-tenant strip center, with a corporate guaranteed Starbucks and a 4,015 SF vacant space available for lease providing a new investor an immediate value-add opportunity.