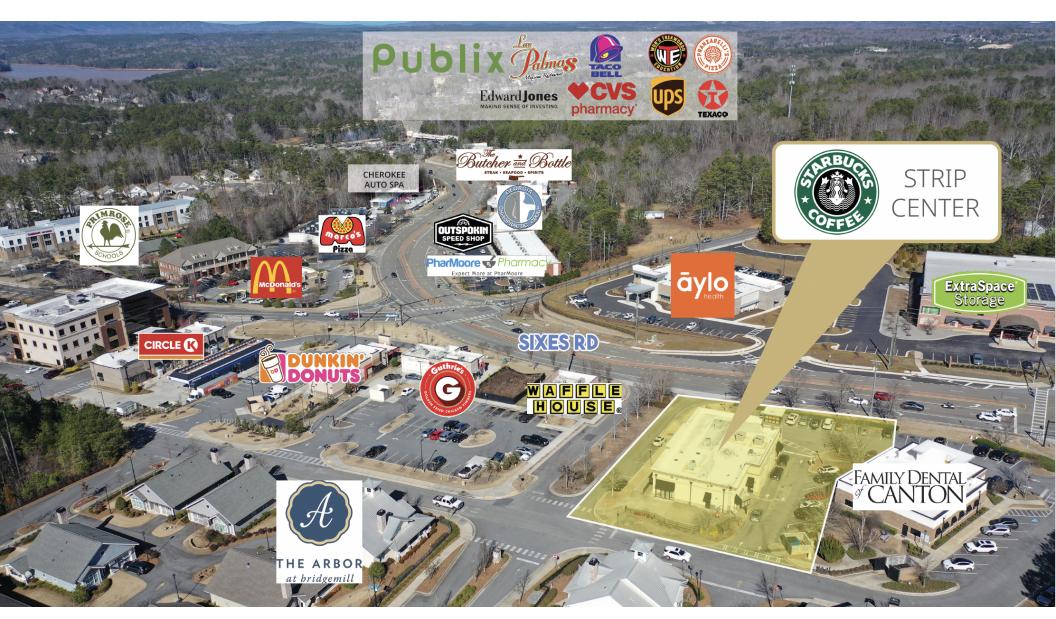

### RETAILER MAP

- Rare Starbucks anchored (NNN) investment opportunity providing a new investor with minimum property oversight and management.
- One of 70 Starbucks location allowed to sell beer and wine out of 31,795 total locations.
- Located at the entrance of an upscale senior living development that includes 174 independent living, assisted living and memory care units.
- Adjacent nationally recognized retailer include: Publix, McDonald's, Wells Fargo, UPS, Great Clips, CVS, Waffle House, Guthrie's, Dunkin, KFC, Taco Bell, Circle K, and Marco's Pizza.
- Surrounded by neighborhoods and new development.
- Outstanding street visibility at lighted 4-way intersection. Easy access to I-575 which traffics over 81,307 vehicles per day.
- Operates in an affluent submarket with average household income over \$112,617 within 1-mile radius: which is double that of Georgia's average.