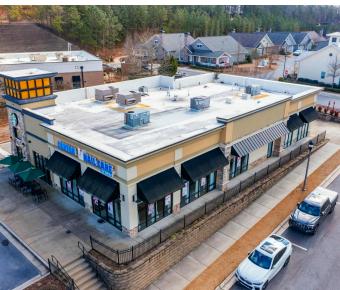

# PROPERTY DETAILS & HIGHLIGHTS

| Building Name    | Starbucks Strip Center    |  |
|------------------|---------------------------|--|
| Property Type    | Retail                    |  |
| Property Address | 3241 Sixes Rd, Canton, GA |  |
| Building Size    | 5,765 SF                  |  |
| Lot Size         | 0.92 Acres                |  |
| Year Built       | 2007                      |  |
| Number of Floors | 1                         |  |

Harrison Properties is pleased to exclusively offer for sale the 5,765 SF Starbucks Strip Center located at 3241 Sixes Road in Canton, GA. This opportunity includes a multi-tenant strip center, with a corporate guaranteed Starbucks and a 4,015 SF vacant space available for lease providing a new investor an immediate value-add opportunity.