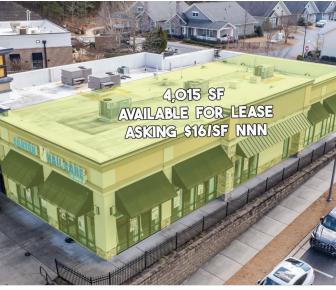

## LEASE SPACES

#### **AVAILABLE SPACES**

| SUITE   | TENANT    | SIZE (SF) | LEASE TYPE | LEASE RATE    |
|---------|-----------|-----------|------------|---------------|
| Suite B | Available | 4,015 SF  | NNN        | \$16.00 SF/yr |