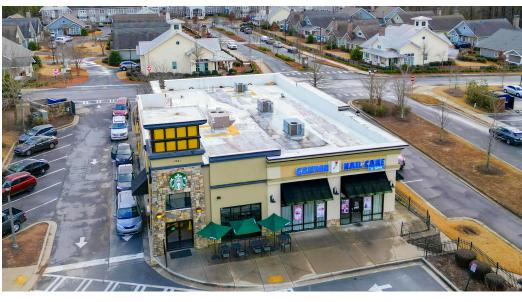

## LEASE SPACES

#### **AVAILABLE SPACES**

| SUITE   | TENANT    | SIZE (SF) | LEASE TYPE | LEASE RATE    |
|---------|-----------|-----------|------------|---------------|
| Suite B | Available | 4,015 SF  | NNN        | \$16.00 SF/yr |