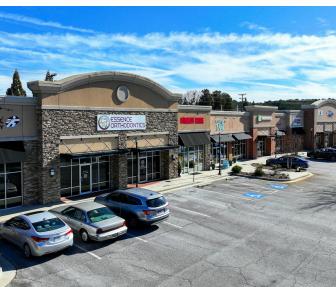

# PROPERTY PHOTOS

#### PROPERTY DESCRIPTION

The property is positioned strategically along Tyrone's Hwy-74. The center boasts exceptional visibility and attractive signage, ensuring maximum exposure to a high volume of car traffic. It carries a strong, diverse tenant-mix, including national brands like Essence Orthodontics, H&R Block, and Benchmark Physical Therapy.