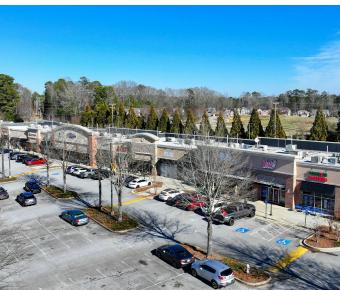

# PROPERTY PHOTOS

#### PROPERTY DESCRIPTION

The property is positioned strategically along Tyrone's Hwy-74. The center boasts exceptional visibility and attractive signage, ensuring maximum exposure to a high volume of car traffic. It carries a strong, diverse tenant-mix, including national brands like Essence Orthodontics, H&R Block, and Benchmark Physical Therapy.