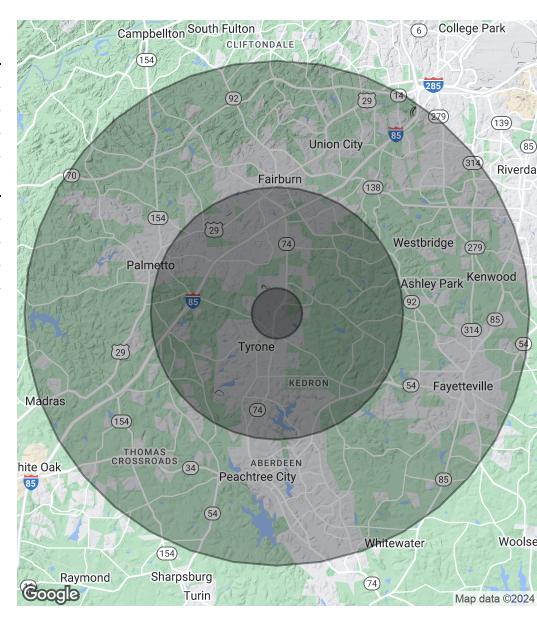

# DEMOGRAPHICS MAP & REPORT

| POPULATION           | 1 MILE | 5 MILES | 10 MILES |
|----------------------|--------|---------|----------|
| Total Population     | 1,472  | 48,163  | 200,248  |
| Average Age          | 41.7   | 38.2    | 37.1     |
| Average Age (Male)   | 40.1   | 37.5    | 35.5     |
| Average Age (Female) | 42.7   | 38.8    | 38.2     |

| HOUSEHOLDS & INCOME | 1 MILE    | 5 MILES   | 10 MILES  |
|---------------------|-----------|-----------|-----------|
| Total Households    | 514       | 17,333    | 72,110    |
| # of Persons per HH | 2.9       | 2.8       | 2.8       |
| Average HH Income   | \$97,249  | \$93,220  | \$81,510  |
| Average House Value | \$333,765 | \$305,492 | \$245,860 |