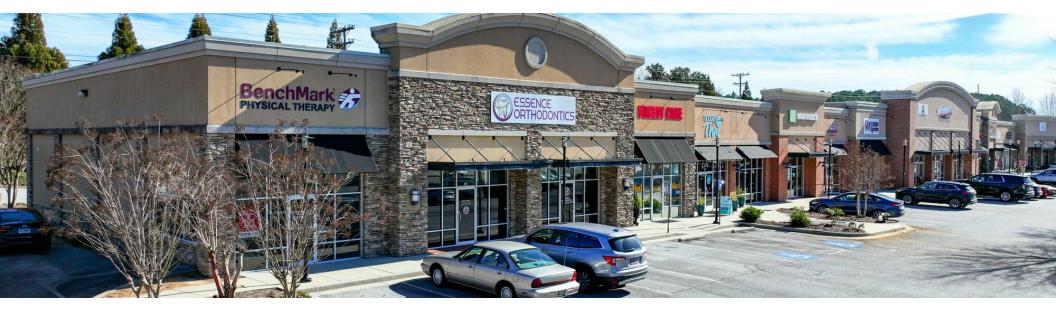

## LEASE SUMMARY



#### PROPERTY DESCRIPTION

The property is positioned strategically along Tyrone's Hwy-74. The center boasts exceptional visibility and attractive signage, ensuring maximum exposure to a high volume of car traffic. It carries a strong, diverse tenant-mix, including national brands like Essence Orthodontics, H&R Block, and Benchmark Physical Therapy.

#### PROPERTY HIGHLIGHTS

- Available suites include Suite 26 (Former Brunch Restaurant) and Suite 40 (Former Hair/Wig Studio)
- Unanchored retail center in a strong Atlanta Metro submarket 20 minutes south of Hartsfield Jackson Atlanta International.
- Strong tenant mix of neighborhood retailers, restaurants & medical office users.

#### **OFFERING SUMMARY**

| Address:          | 26 Carriage Oaks Dr., Tyrone, GA 30290 |
|------------------