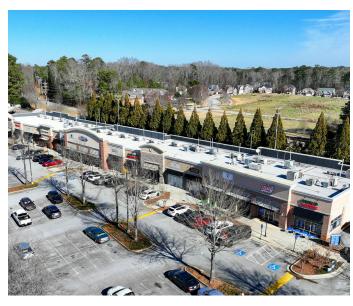

# PROPERTY PHOTOS

#### PROPERTY DESCRIPTION

The property is positioned strategically along Tyrone's Hwy-74. The center boasts exceptional visibility and attractive signage, ensuring maximum exposure to a high volume of car traffic. It carries a strong, diverse tenant-mix, including national brands like Essence Orthodontics, H&R Block, and Benchmark Physical Therapy.