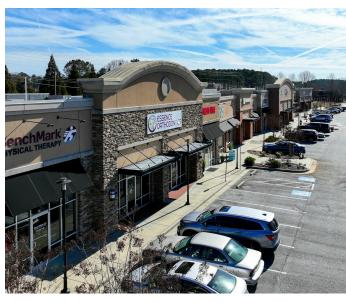

# PROPERTY PHOTOS

#### PROPERTY DESCRIPTION

The property is positioned strategically along Tyrone's Hwy-74. The center boasts exceptional visibility and attractive signage, ensuring maximum exposure to a high volume of car traffic. It carries a strong, diverse tenant-mix, including national brands like Essence Orthodontics, H&R Block, and Benchmark Physical Therapy.