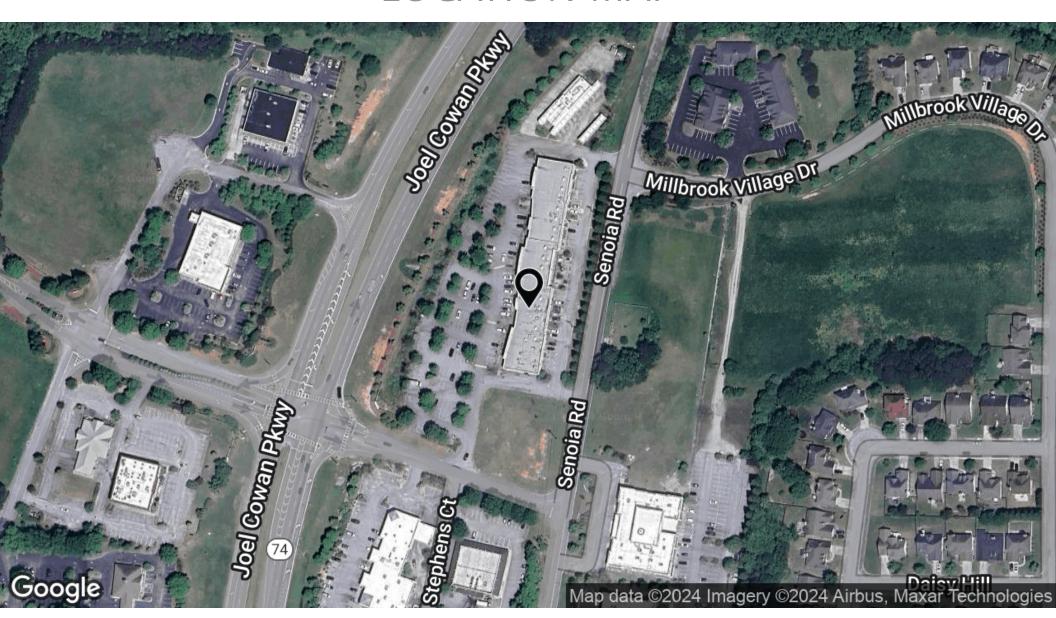

*OFFERING SUMMARY**

| Address:          | 26 Carriage Oaks Dr., Tyrone, GA 30290 |
|-------------------|----------------------------------------|
| County:           | Fayette                                |
| Available Suites: | Suite 26/Suite 40                      |
| Available SF:     | 2,632 SF (26)/1,422 SF (40)            |
| Lease Rates:      | \$18.00/SF NNN                         |
| NNN:              | \$4.84/SF                              |

| DEMOGRAPHICS      | 1 MILE   | 5 MILES  | 10 MILES |
|-------------------|----------|----------|----------|
| Total Households  | 514      | 17,333   | 72,110   |
| Total Population  | 1,472    | 48,163   | 200,248  |
| Average HH Income | \$97,249 | \$93,220 | \$81,510 |

### SHOPS OF SOUTHAMPTON

Tyrone, Georgia



# LOCATION MAP



## SHOPS OF SOUTHAMPTON

Tyrone, Georgia

RETAIL PROPERTY FOR SALE & LEASE



# PROPERTY PHOTOS













## SHOPS OF SOUTHAMPTON

Tyrone, Georgia

RETAIL PROPERTY FOR SALE & LEASE



# REGIONAL MAP



## SHOPS OF SOUTHAMPTON

Tyrone, Georgia

RETAIL PROPERTY FOR SALE & LEASE



# DEMOGRAPHICS MAP & REPORT

| POPULATION           | 1 MILE | 5 MILES | 10 MILES |
|----------------------|--------|---------|----------|
| Total Population     | 1,472  | 48,163  | 200,248  |
| Average Age          | 41.7   | 38.2    | 37.1     |
| Average Age (Male)   | 40.1   | 37.5    | 35.5     |
| Average Age (Female) | 42.7   | 38.8    | 38.2     |

| HOUSEHOLDS & INCOME | 1 MILE    | 5 MILES   | 10 MILES  |
|---------------------|-----------|-----------|-----------|
| Total Households    | 514       |