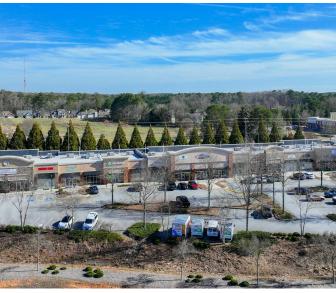

# PROPERTY PHOTOS

#### PROPERTY DESCRIPTION

The property is positioned strategically along Tyrone's Hwy-74. The center boasts exceptional visibility and attractive signage, ensuring maximum exposure to a high volume of car traffic. It carries a strong, diverse tenant-mix, including national brands like Essence Orthodontics, H&R Block, and Benchmark Physical Therapy.