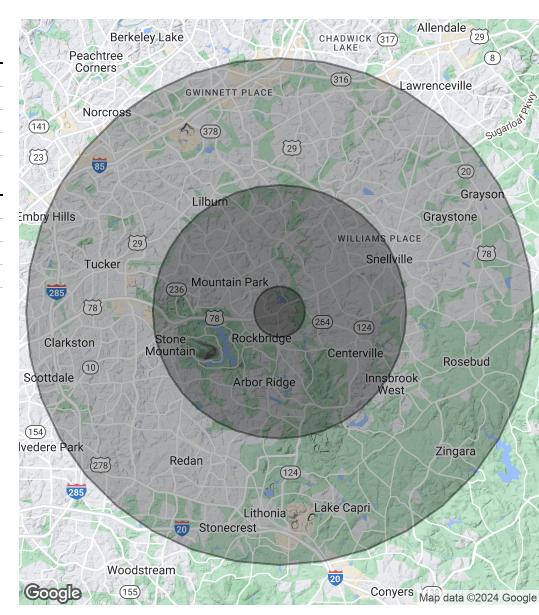

## LOCATION MAP

| DEMOGRAPHICS      | 1 MILE   | 5 MILES  | 10 MILES |
|-------------------|----------|----------|----------|
| Total Households  | 51       | 1,166    | 3,851    |
| Total Population  | 155      | 3,410    | 10,635   |
| Average HH Income | \$47,725 | \$46,466 | \$46,260 |

## DEMOGRAPHICS MAP & REPORT

| POPULATION           | 1 MILE | 5 MILES | 10 MILES |
|----------------------|--------|---------|----------|
| Total Population     | 155    | 3,410   | 10,635   |
| Average Age          | 33.1   | 34.0    | 37.0     |
| Average Age (Male)   | 36.7   | 37.2    | 37.7     |
| Average Age (Female) | 31.1   | 32.3    | 36.4     |

| HOUSEHOLDS & INCOME | 1 MILE   | 5 MILES  | 10 MILES |
|---------------------|----------|----------|----------|
| Total Households    | 51       | 1,166    | 3,851    |
| # of Persons per HH | 3.0      | 2.9      | 2.8      |
| Average HH Income   | \$47,725 | \$46,466 | \$46,260 |
| Average House Value | \$88,926 | \$87,681 | \$87,008 |