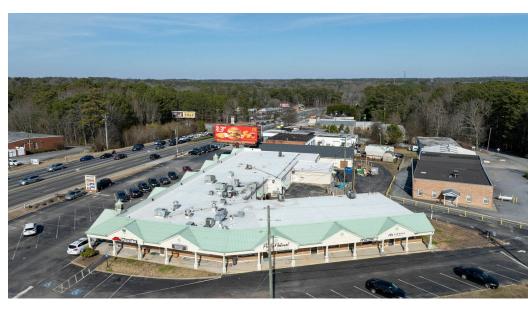

## PROPERTY PHOTOS

#### PROPERTY DESCRIPTION

A multi-tenant retail property fronting Highway 78 in Lilburn, GA.

#### PROPERTY HIGHLIGHTS

- Long standing, stabilized retail shopping center
- Direct exposure to high traffic via Hwy 78.
- Tenants have access to pylon signage.