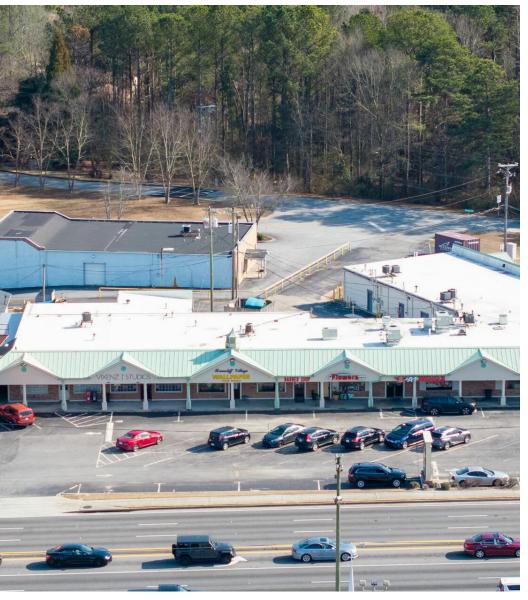

0047 |
|----------------|-----------------------------------------------|
| County:        | Gwinnett                                      |
| Available SF:  | -                                             |
| Lot Size:      | 1.79 Acres                                    |
| Building Size: | 20,478 SF                                     |

| DEMOGRAPHICS      | 1 MILE   | 5 MILES  | 10 MILES |
|-------------------|----------|----------|----------|
| Total Households  | 51       | 1,166    | 3,851    |
| Total Population  | 155      | 3,410    | 10,635   |
| Average HH Income | \$47,725 | \$46,466 | \$46,260 |

RIVERCLIFF VILLAGE

Lilburn, Georgia

RETAIL PROPERTY FOR LEASE





## LOCATION MAP



### RIVERCLIFF VILLAGE

Lilburn, Georgia

RETAIL PROPERTY FOR LEASE





## PROPERTY PHOTOS







#### RIVERCLIFF VILLAGE

Lilburn, Georgia

RETAIL PROPERTY FOR LEASE

JOHN HARRISON
President | Brokerage Division
404.384.3330
john@hpatlanta.com



## DEMOGRAPHICS MAP & REPORT

| POPULATION           | 1 MILE | 5 MILES | 10 MILES |
|----------------------|--------|---------|----------|
| Total Population     | 155    | 3,410   | 10,635   |
| Average Age          | 33.1   | 34.0    | 37.0     |
| Average Age (Male)   | 36.7   | 37.2    | 37.7     |
| Average Age (Female) | 31.1   | 32.3    | 36.4     |

| HOUSEHOLDS & INCOME | 1 MILE   | 5 MILES  | 10 MILES |
|---------------------|----------|----------|----------|
| Total Households    | 51       | 1,166    | 3,851    |
| # of Persons per HH | 3.0      | 2.9      | 2.8      |
| Average HH Income   | \$47,725 | \$46,466 | \$46,260