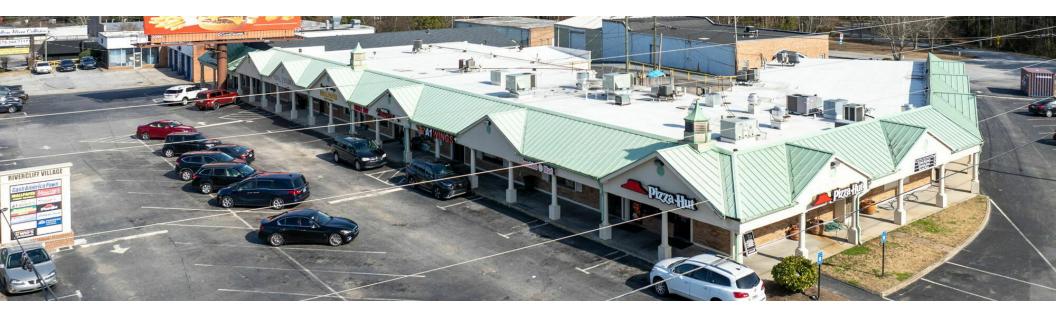

### PROPERTY SUMMARY



#### PROPERTY DESCRIPTION

A multi-tenant retail property fronting Highway 78 in Lilburn, GA.

#### PROPERTY HIGHLIGHTS

- Long standing, stabilized retail shopping center
- Direct exposure to high traffic via Hwy 78.
- Tenants have access to pylon signage.

#### **OFFERING SUMMARY**

| Address:       | 4814 Stone Mountain Hwy, Lilburn, GA<br>30047 |
|----------------|-----------------------------------------------|
| County:        | Gwinnett                                      |
| Available SF:  | -                                             |
| Lot Size:      | 1.79 Acres                                    |
| Building Size: | 20,478 SF                                     |

| DEMOGRAPHICS      | 1 MILE   | 5 MILES  | 10 MILES |
|-------------------|----------|----------|----------|