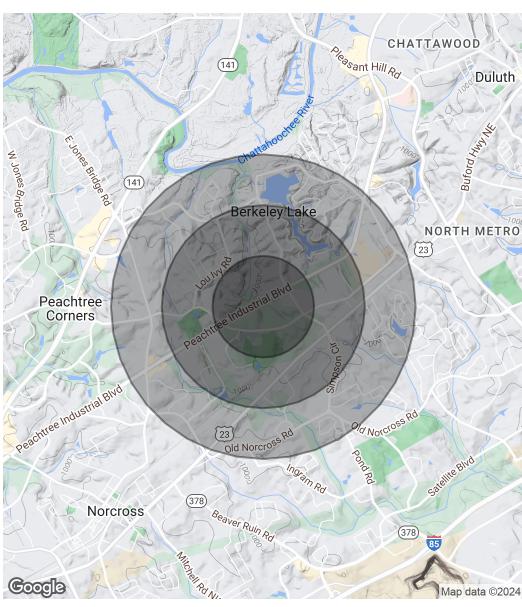

# DEMOGRAPHICS MAP & REPORT

| POPULATION           | 0.5 MILES | 1 MILE    | 1.5 MILES |
|----------------------|-----------|-----------|-----------|
| Total Population     | 1,166     | 6,289     | 17,601    |
| Average Age          | 40.3      | 37.0      | 35.9      |
| Average Age (Male)   | 40.0      | 37.0      | 35.5      |
| Average Age (Female) | 40.7      | 35.8      | 35.6      |
| HOUSEHOLDS & INCOME  | 0.5 MILES | 1 MILE    | 1.5 MILES |
| Total Households     | 445       | 2,211     | 6,216     |
| # of Persons per HH  | 2.6       | 2.8       | 2.8       |
| Average HH Income    | \$178,212 | \$147,006 | \$119,548 |
| Average House Value  | \$379,101 | \$311,030 | \$287,408 |

2020 American Community Survey (ACS)

JOHN HARRISON President | Brokerage Division 404.384.3330 john@hpatlanta.com