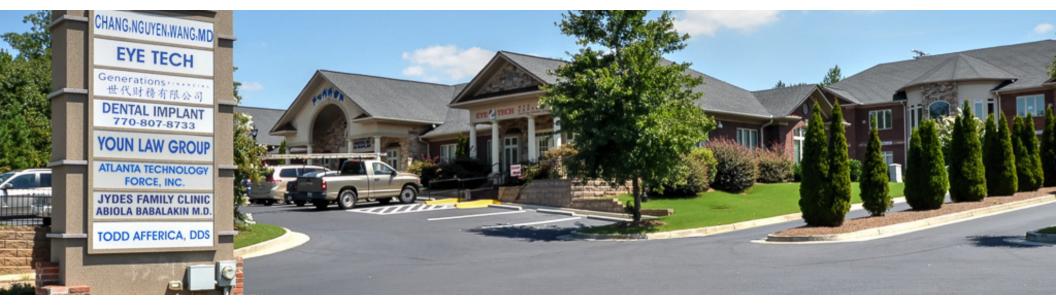

#### **PROPERTY DESCRIPTION:**

Formerly "All Kids First Daycare", a modern office suite located at Horizon Office Park.

#### **PROPERTY HIGHLIGHTS:**

- BEAUTIFULLY MAINTAINED HORIZON OFFICE PARK
- EXCELLENT FRONT EXPOSURE TO PEACHTREE IND. BLVD
- MODERN LAYOUT AND APPLIANCES
- 7 MEDIUM SIZED OFFICES
- 2 KITCHEN AREAS
- 2 CONFERENCE ROOMS
- 3 BATHROOMS