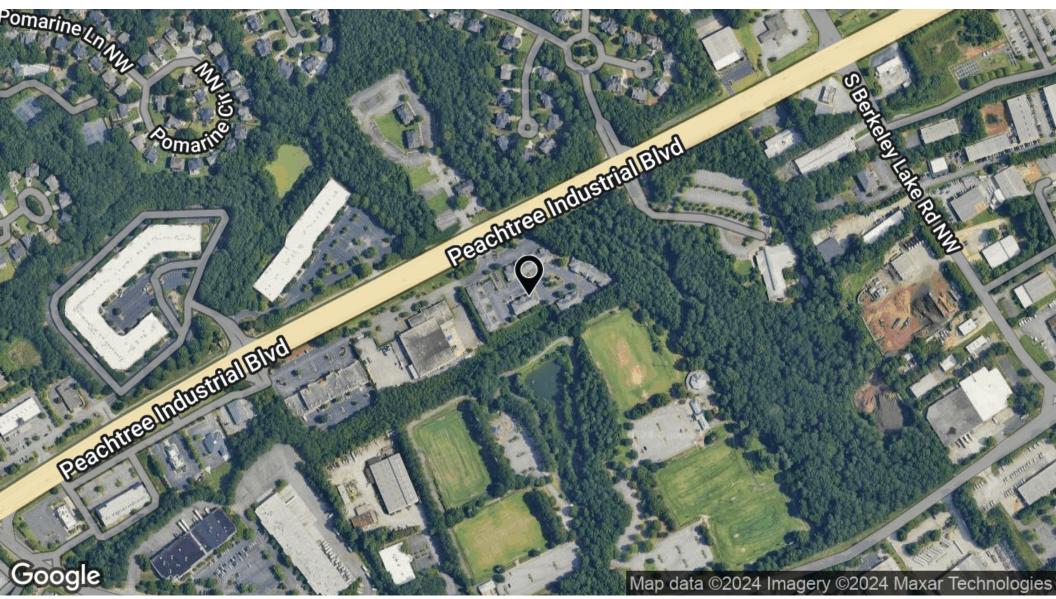

#### **OFFERING SUMMARY:**

| Address:          | 4720 Peachtree Ind. Blvd, Berkeley Lake, GA<br>30071 |
|-------------------|------------------------------------------------------|
| County:           | Gwinnett                                             |
| Available SF:     | 2,939 SF (Suites 101-102)                            |
| Lease Rate:       | \$16.00/SF                                           |
| NNN:              | \$3.73/SF                                            |
| Lot Size:         | 4.99 Acres                                           |
| Office Park Size: | 29,124 SF                                            |

# DEMOGRAPHICS MAP & REPORT

| POPULATION           | 0.5 MILES | 1 MILE    | 1.5 MILES |
|----------------------|-----------|-----------|-----------|
| Total Population     | 1,166     | 6,289     | 17,601    |
| Average Age          | 40.3      | 37.0      | 35.9      |
| Average Age (Male)   | 40.0      | 37.0      | 35.5      |
| Average Age (Female) | 40.7      | 35.8      | 35.6      |
| HOUSEHOLDS & INCOME  | 0.5 MILES | 1 MILE    | 1.5 MILES |
| Total Households     | 445       | 2,211     | 6,216     |
| # of Persons per HH  | 2.6       | 2.8       | 2.8       |
| Average HH Income    | \$178,212 | \$147,006 | \$119,548 |
| Average House Value  | \$379,101 | \$311,030 | \$287,408 |