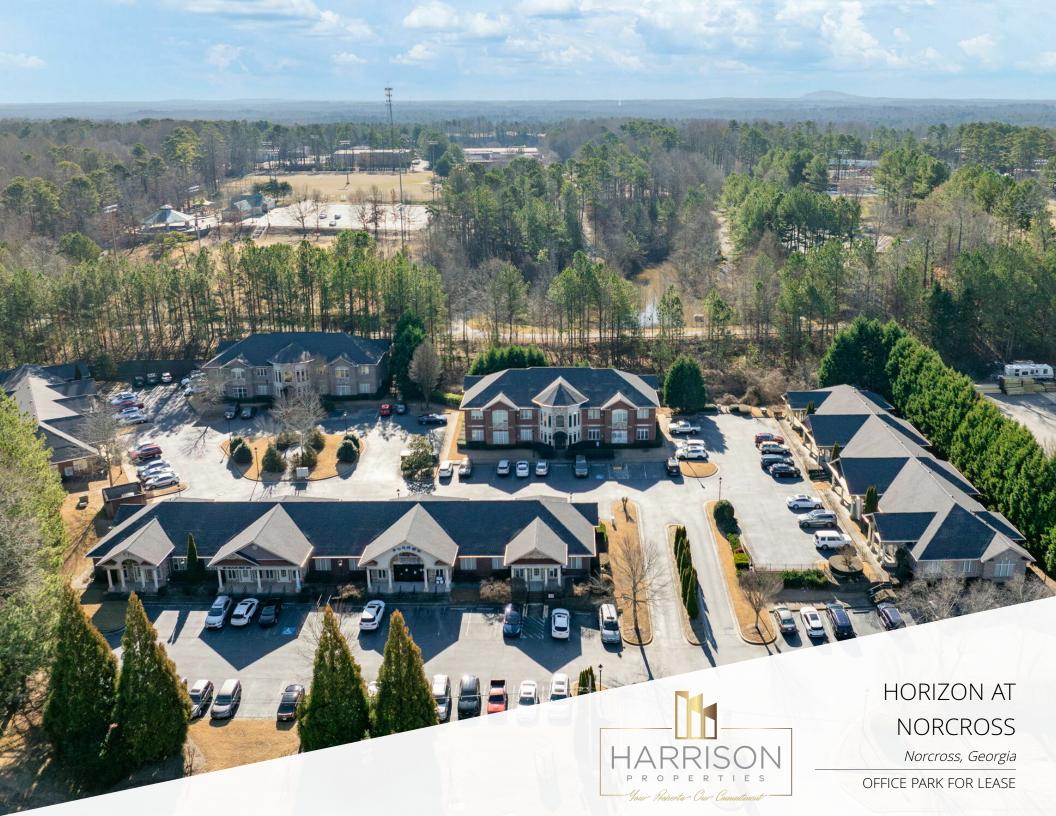

### HORIZON AT NORCROSS

Norcross, Georgia

OFFICE PARK FOR LEASE

#### **PROPERTY HIGHLIGHTS:**

- BEAUTIFULLY MAINTAINED HORIZON OFFICE PARK
- EXCELLENT FRONT EXPOSURE TO PEACHTREE IND. BLVD
- MODERN LAYOUT AND APPLIANCES
- 7 MEDIUM SIZED OFFICES
- 2 KITCHEN AREAS
- 2 CONFERENCE ROOMS
- 3 BATHROOMS

#### **OFFERING SUMMARY:**

| Address:          | 4720 Peachtree Ind. Blvd, Berkeley Lake, GA<br>30071 |
|-------------------|------------------------------------------------------|
| County:           | Gwinnett                                             |
| Available SF:     | 2,939 SF (Suites 101-102)                            |
| Lease Rate:       | \$16.00/SF                                           |
| NNN:              | \$3.73/SF                                            |
| Lot Size:         | 4.99 Acres                                           |
| Office Park Size: | 29,124 SF                                            |