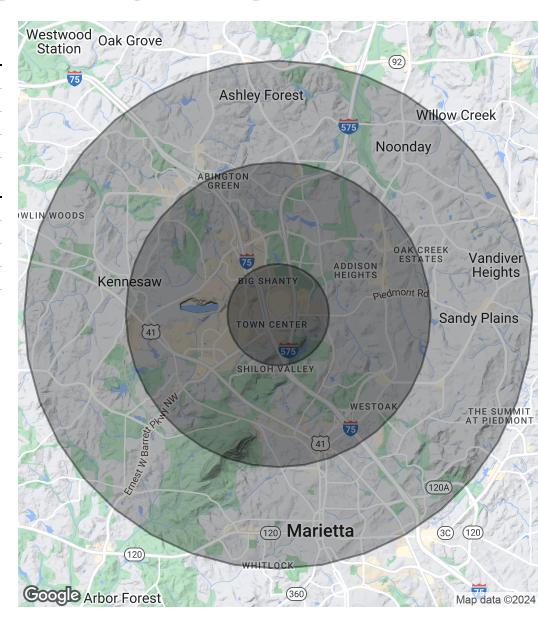

## LOCATION MAP

ESPLANADE AT TOWN CENTER

Kennesaw, Georgia

RETAIL PROPERTY FOR SALE & LEASE

# DEMOGRAPHICS MAP & REPORT

| POPULATION           | 1 MILE | 3 MILES | 5 MILES |
|----------------------|--------|---------|---------|
| Total Population     | 5,563  | 45,904  | 156,003 |
| Average Age          | 27.1   | 32.5    | 34.6    |
| Average Age (Male)   | 27.2   | 32.0    | 33.8    |
| Average Age (Female) | 28.7   | 34.1    | 35.6    |

| HOUSEHOLDS & INCOME | 1 MILE    | 3 MILES   | 5 MILES   |
|---------------------|-----------|-----------|-----------|
| Total Households    | 2,512     | 18,992    | 59,867    |
| # of Persons per HH | 2.2       | 2.4       | 2.6       |
| Average HH Income   | \$60,424  | \$69,464  | \$78,186  |
| Average House Value | \$231,175 | \$288,472 | \$264,694 |