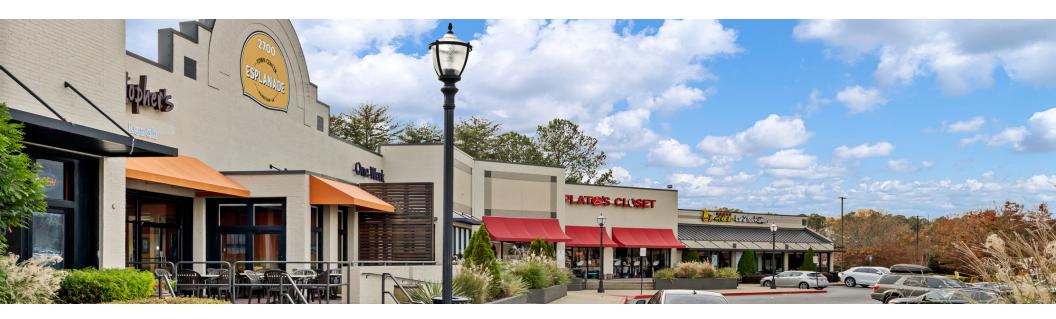

# PROPERTY PHOTOS

#### PROPERTY DESCRIPTION

Esplanade at Town Center is recently renovated 39,000 square foot retail center in the Kennesaw, GA submarket. The property is leased to a strong mix of restaurant and service retailers.

#### **PROPERTY HIGHLIGHTS**

- 2,000 SF suite available as of March 1, 2024
- Space formerly occupied by Thomas Eye Care
- Current tenants include J. Christopher's, Three Dollar Cafe, Juicy Crab, Truist Office, Plato's Closet
- Leased to 95% with a stable mix of restaurant and service retailers.
- Restaurants include J Christophers Cafe, Revolving Sushi Factory, Three Dollar Cafe and The Juicy Crab.
- Pylon exposure and street entrances off of Town Center Drive and the Town Center