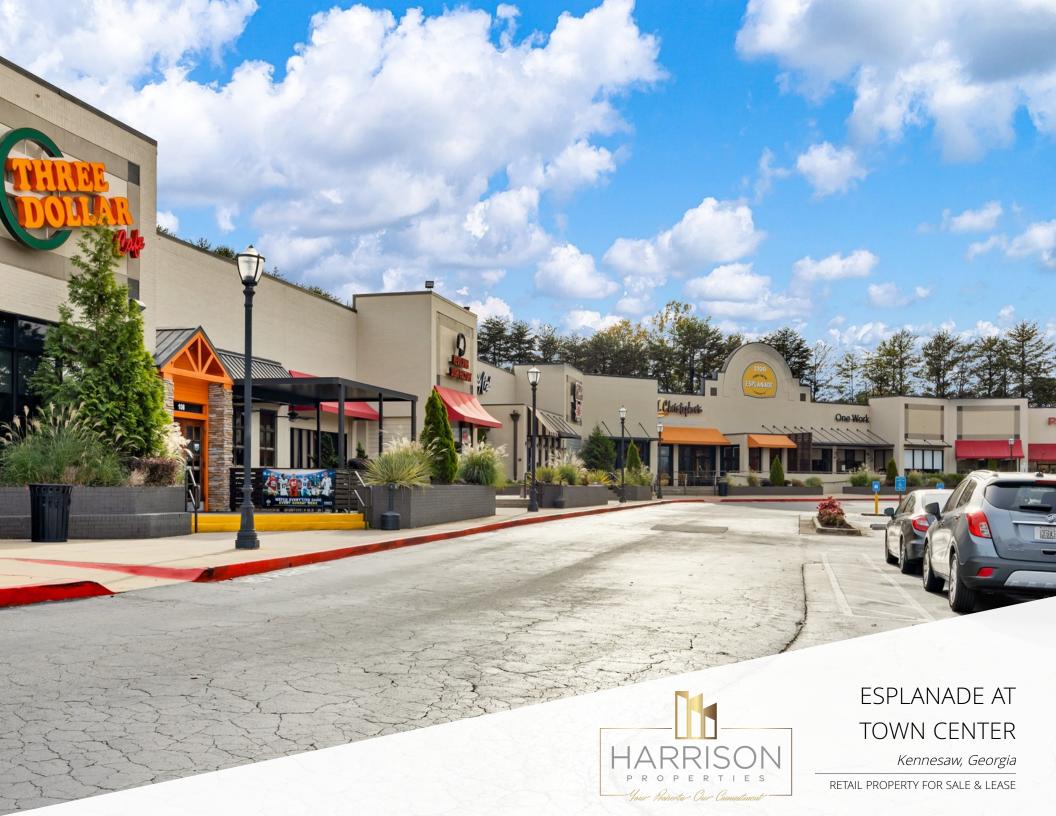

## ESPLANADE AT TOWN CENTER

Kennesaw, Georgia

#### PROPERTY DESCRIPTION

Esplanade at Town Center is recently renovated 39,000 square foot retail center in the Kennesaw, GA submarket. The property is leased to a strong mix of restaurant and service retailers.

#### **PROPERTY HIGHLIGHTS**

- 2,000 SF suite available as of March 1, 2024
- Space formerly occupied by Thomas Eye Care
- Current tenants include J. Christopher's, Three Dollar Cafe, Juicy Crab, Truist Office, Plato's Closet
- Leased to 95% with a stable mix of restaurant and service retailers.
- Restaurants include J Christophers Cafe, Revolving Sushi Factory, Three Dollar Cafe and The Juicy Crab.
- Pylon exposure and street entrances off of Town Center Drive and the Town Center