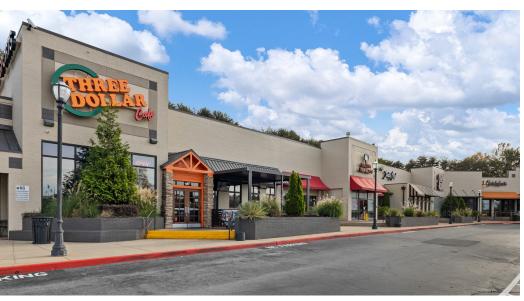

# PROPERTY PHOTOS

#### PROPERTY DESCRIPTION

Esplanade at Town Center is recently renovated 39,000 square foot retail center in the Kennesaw, GA submarket. The property is leased to a strong mix of restaurant and service retailers.

#### **PROPERTY HIGHLIGHTS**

- 2,000 SF suite available as of March 1, 2024
- Space formerly occupied by Thomas Eye Care
- Current tenants include J. Christopher's, Three Dollar Cafe, Juicy Crab, Truist Office, Plato's Closet
- Leased to 95% with a stable mix of restaurant and service retailers.
- Restaurants include J Christophers Cafe, Revolving Sushi Factory, Three Dollar Cafe and The Juicy Crab.
- Pylon exposure and street entrances off of Town Center Drive and the Town Center