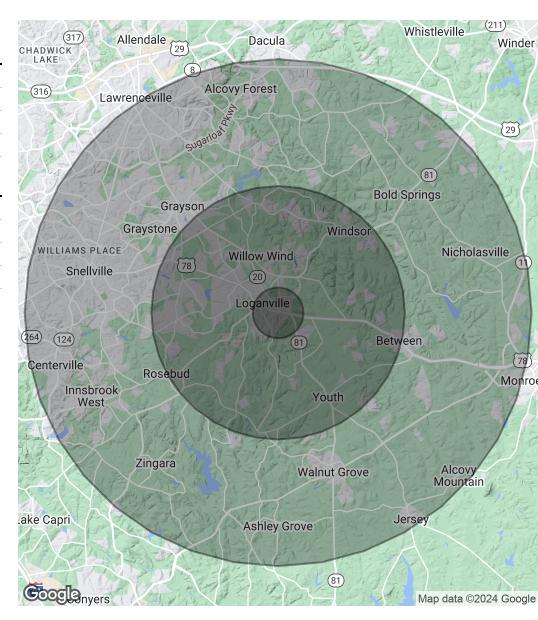

## LOCATION MAP

## DEMOGRAPHICS MAP & REPORT

| POPULATION           | 1 MILE | 5 MILES | 10 MILES |
|----------------------|--------|---------|----------|
| Total Population     | 3,479  | 68,368  | 298,076  |
| Average Age          | 35.1   | 35.4    | 36.9     |
| Average Age (Male)   | 32.9   | 34.5    | 35.6     |
| Average Age (Female) | 38.0   | 37.6    | 38.1     |

| HOUSEHOLDS & INCOME | 1 MILE    | 5 MILES   | 10 MILES  |
|---------------------|-----------|-----------|-----------|
| Total Households    | 1,422     | 23,436    | 98,820    |
| # of Persons per HH | 2.4       | 2.9       | 3.0       |
| Average HH Income   | \$65,750  | \$84,831  | \$91,824  |
| Average House Value | \$188,420 | \$235,310 | \$237,122 |