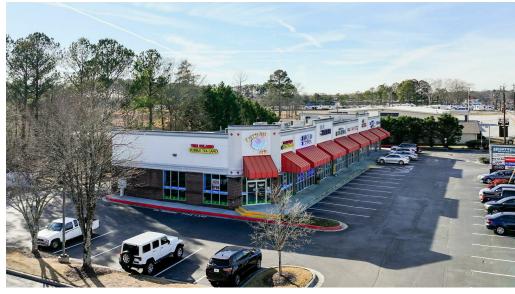

### PROPERTY DESCRIPTION:

Brightwell Station is a highly visible strip plaza that fronts the heavily trafficked Atlanta Hwy (Hwy 78) in Loganville, GA. The center is beautifully maintained, fully leased, and is adjacent to Quiktrip, with immense curb appeal.

#### **PROPERTY HIGHLIGHTS:**

- FRONTS HEAVILY TRAFFICKED ATLANTA HIGHWAY (HWY 78)
- STABILIZED WITH LONG STANDING TENANTS
- RIGHT NEXT TO QUIKTRIP, IMMENSE CURB APPEAL

### **OFFERING SUMMARY:**

| Address:         | 4665 Atlanta Highway, Loganville, GA 30052 |
|------------------|--------------------------------------------|
| County:          | Gwinnett                                   |
| Number of Units: | 8                                          |
| Available SF:    | -                                          |
| Lot Size:        | 1.2 Acres                                  |
| Building Size:   | 10,098 SF                                  |