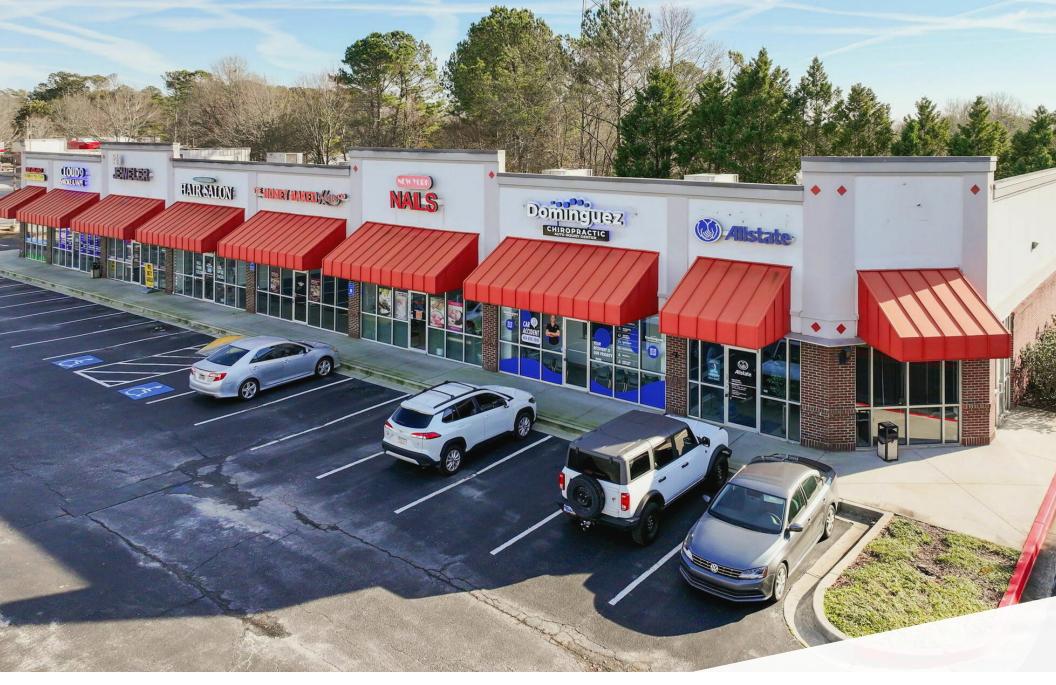

## BRIGHTWELL STATION

Loganville, Georgia

RETAIL PROPERTY FOR SALE & LEASE

### PROPERTY DESCRIPTION:

Brightwell Station is a highly visible strip plaza that fronts the heavily trafficked Atlanta Hwy (Hwy 78) in Loganville, GA. The center is beautifully maintained, fully leased, and is adjacent to Quiktrip, with immense curb appeal.

#### **PROPERTY HIGHLIGHTS:**

- FRONTS HEAVILY TRAFFICKED ATLANTA HIGHWAY (HWY 78)
- STABILIZED WITH LONG STANDING TENANTS
- RIGHT NEXT TO QUIKTRIP, IMMENSE CURB APPEAL