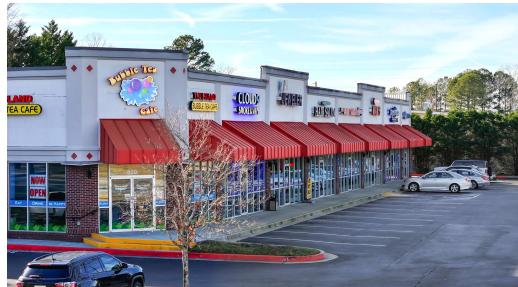

vailable SF:    | -                                          |
| Lot Size:        | 1.2 Acres                                  |
| Building Size:   | 10,098 SF                                  |

| DEMOGRAPHICS:     | 1 MILE   | 5 MILES  | 10 MILES |
|-------------------|----------|----------|----------|
| Total Households  | 1,422    | 23,436   | 98,820   |
| Total Population  | 3,479    | 68,368   | 298,076  |
| Average HH Income | \$65,750 | \$84,831 | \$91,824 |

BRIGHTWELL STATION

Loganville, Georgia

JOHN HARRISON

President | Brokerage Division

404.384.3330

john@hpatlanta.com



## LOCATION MAP



## BRIGHTWELL STATION

Loganville, Georgia

RETAIL PROPERTY FOR SALE & LEASE

# JOHN HARRISON President | Brokerage Division 404.384.3330 john@hpatlanta.com



# PROPERTY PHOTOS









## BRIGHTWELL STATION

Loganville, Georgia

RETAIL PROPERTY FOR SALE & LEASE

JOHN HARRISON
President | Brokerage Division
404.384.3330
john@hpatlanta.com



## DEMOGRAPHICS MAP & REPORT

| POPULATION           | 1 MILE | 5 MILES | 10 MILES |
|----------------------|--------|---------|----------|
| Total Population     | 3,479  | 68,368  | 298,076  |
| Average Age          | 35.1   | 35.4    | 36.9     |
| Average Age (Male)   | 32.9   | 34.5    | 35.6     |
| Average Age (Female) | 38.0   | 37.6    | 38.1     |

| HOUSEHOLDS & INCOME | 1 MILE    | 5 MILES   | 10 MILES  |
|---------------------|-----------|-----------|-----------|
| Total Households    | 1,422     | 23,436    | 98,820    |
| # of Persons per HH | 2.4       | 2.9       | 3.0       |
| Average HH Income   | \$65,750  | \$8