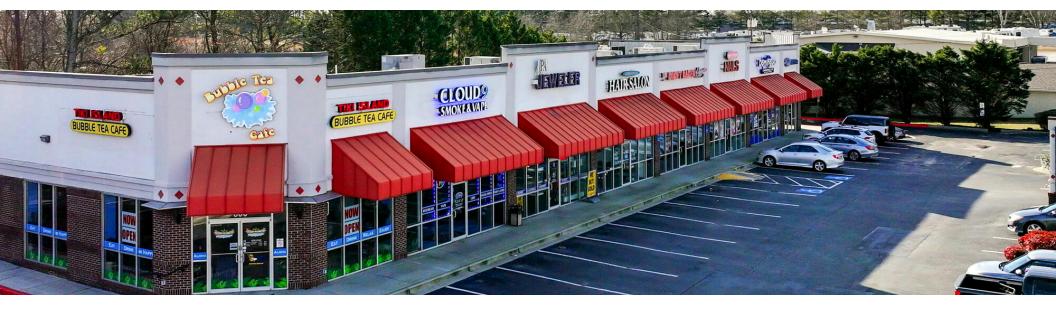

## BRIGHTWELL STATION

Loganville, Georgia

RETAIL PROPERTY FOR SALE & LEASE

# PROPERTY SUMMARY



### PROPERTY DESCRIPTION:

Brightwell Station is a highly visible strip plaza that fronts the heavily trafficked Atlanta Hwy (Hwy 78) in Loganville, GA. The center is beautifully maintained, fully leased, and is adjacent to Quiktrip, with immense curb appeal.

#### **PROPERTY HIGHLIGHTS:**

- FRONTS HEAVILY TRAFFICKED ATLANTA HIGHWAY (HWY 78)
- STABILIZED WITH LONG STANDING TENANTS
- RIGHT NEXT TO QUIKTRIP, IMMENSE CURB APPEAL

### **OFFERING SUMMARY:**

| Address:         | 4665 Atlanta Highway, Loganville, GA 30052 |
|------------------|--------------------------------------------|
| County:          | Gwinnett                                   |
| Number of Units: | 8                                          |
| Available SF:    | -                                          |
| Lot Siz