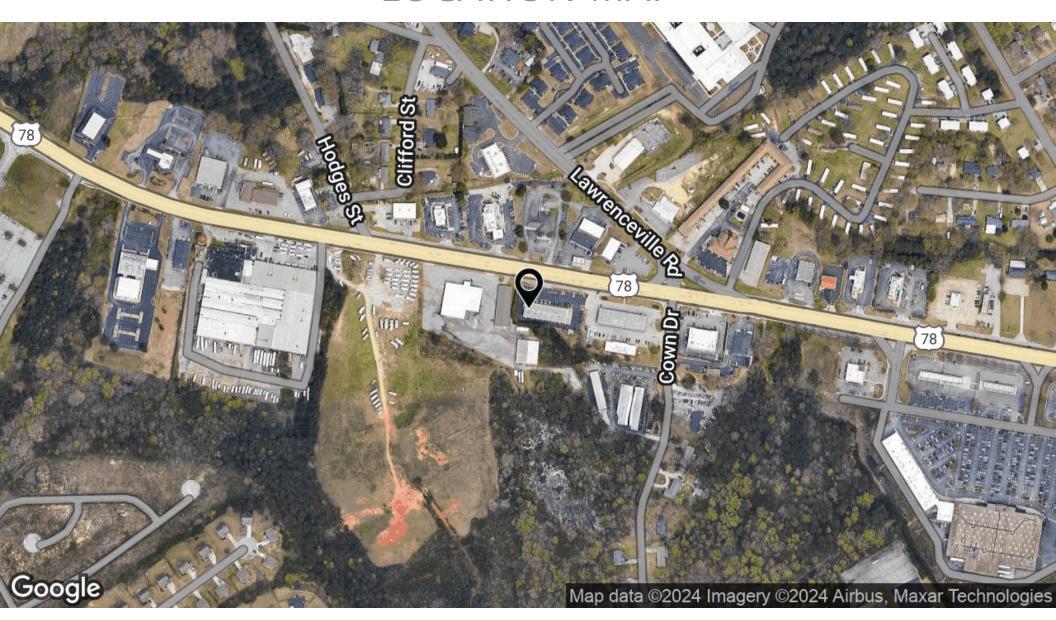

-----|--------------------------------------------|
| County:          | Gwinnett                                   |
| Number of Units: | 8                                          |
| Available SF:    | -                                          |
| Lot Size:        | 1.2 Acres                                  |
| Building Size:   | 10,098 SF                                  |

| DEMOGRAPHICS:     | 1 MILE   | 5 MILES  | 10 MILES |
|-------------------|----------|----------|----------|
| Total Households  | 1,422    | 23,436   | 98,820   |
| Total Population  | 3,479    | 68,368   | 298,076  |
| Average HH Income | \$65,750 | \$84,831 | \$91,824 |

BRIGHTWELL STATION

Loganville, Georgia

JOHN HARRISON

President | Brokerage Division

404.384.3330

john@hpatlanta.com



## LOCATION MAP



## BRIGHTWELL STATION

Loganville, Georgia

RETAIL PROPERTY FOR SALE & LEASE

# JOHN HARRISON President | Brokerage Division 404.384.3330 john@hpatlanta.com



# PROPERTY PHOTOS









## BRIGHTWELL STATION

Loganville, Georgia

RETAIL PROPERTY FOR SALE & LEASE

JOHN HARRISON
President | Brokerage Division
404.384.3330
john@hpatlanta.com



## DEMOGRAPHICS MAP & REPORT

| POPULATION           | 1 MILE | 5 MILES | 10 MILES |
|----------------------|--------|---------|----------|
| Total Population     | 3,479  | 68,368  | 298,076  |
| Average Age          | 35.1   | 35.4    | 36.9     |
| Average Age (Male)   | 32.9   | 34.5    | 35.6     |
| Average Age (Female) | 38.0   | 37.6    | 38.1     |

| HOUSEHOLDS & INCOME | 1 MILE    | 5 MILES   | 10 MILES  |
|---------------------|---------