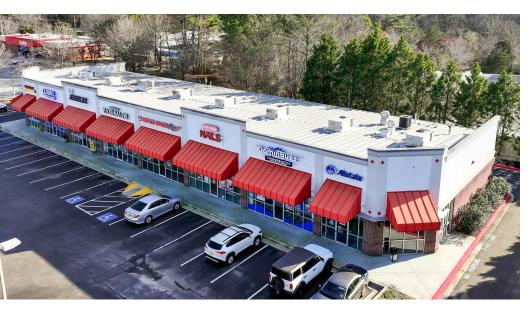

|
| Available SF:    | -                                          |
| Lot Size:        | 1.2 Acres                                  |
| Building Size:   | 10,098 SF                                  |

| DEMOGRAPHICS:     | 1 MILE   | 5 MILES  | 10 MILES |
|-------------------|----------|----------|----------|
| Total Households  | 1,422    | 23,436   | 98,820   |
| Total Population  | 3,479    | 68,368   | 298,076  |
| Average HH Income | \$65,750 | \$84,831 | \$91,824 |

BRIGHTWELL STATION

Loganville, Georgia

JOHN HARRISON

President | Brokerage Division

404.384.3330

john@hpatlanta.com



## LOCATION MAP



## BRIGHTWELL STATION

Loganville, Georgia

RETAIL PROPERTY FOR SALE & LEASE

# JOHN HARRISON President | Brokerage Division 404.384.3330 john@hpatlanta.com



# PROPERTY PHOTOS









## BRIGHTWELL STATION

Loganville, Georgia

RETAIL PROPERTY FOR SALE & LEASE

JOHN HARRISON
President | Brokerage Division
404.384.3330
john@hpatlanta.com



## DEMOGRAPHICS MAP & REPORT

| POPULATION           | 1 MILE | 5 MILES | 10 MILES |
|----------------------|--------|---------|----------|
| Total Population     | 3,479  | 68,368  | 298,076  |
| Average Age          | 35.1   | 35.4    | 36.9     |
| Average Age (Male)   | 32.9   | 34.5    | 35.6     |
| Average Age (Female) | 38.0   | 37.6    | 38.1     |

| HOUSEHOLDS & INCOME | 1 MILE    | 5 MILES   | 10 MILES  |
|---------------------|-----------|-----------|-----------|
| Total Households    | 1,422     | 23,436    | 98,820    |
| # of Persons per HH | 2.4       | 2.9       | 3.0       |
| Average HH Income   | \$65,750