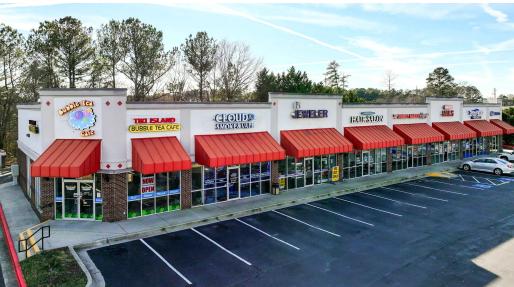

Available SF:    | -                                          |
| Lot Size:        | 1.2 Acres                                  |
| Building Size:   | 10,098 SF                                  |

| DEMOGRAPHICS:     | 1 MILE   | 5 MILES  | 10 MILES |
|-------------------|----------|----------|----------|
| Total Households  | 1,422    | 23,436   | 98,820   |
| Total Population  | 3,479    | 68,368   | 298,076  |
| Average HH Income | \$65,750 | \$84,831 | \$91,824 |

BRIGHTWELL STATION

Loganville, Georgia

JOHN HARRISON

President | Brokerage Division

404.384.3330

john@hpatlanta.com



## LOCATION MAP



## BRIGHTWELL STATION

Loganville, Georgia

RETAIL PROPERTY FOR SALE & LEASE

# JOHN HARRISON President | Brokerage Division 404.384.3330 john@hpatlanta.com



# PROPERTY PHOTOS









## BRIGHTWELL STATION

Loganville, Georgia

RETAIL PROPERTY FOR SALE & LEASE

JOHN HARRISON
President | Brokerage Division
404.384.3330
john@hpatlanta.com



## DEMOGRAPHICS MAP & REPORT

| POPULATION           | 1 MILE | 5 MILES | 10 MILES |
|----------------------|--------|---------|----------|
| Total Population     | 3,479  | 68,368  | 298,076  |
| Average Age          | 35.1   | 35.4    | 36.9     |
| Average Age (Male)   | 32.9   | 34.5    | 35.6     |
| Average Age (Female) | 38.0   | 37.6    | 38.1     |

| HOUSEHOLDS & INCOME | 1 MILE    | 5 MILES   | 10 MILES  |
|---------------------|-----------|-----------|-----------|
| Total Households    | 1,422     | 23,436    | 98,820    |
| # of Persons per HH | 2.4       | 2.9       | 3.0       |
| Average HH Income   | \$65,750  | \