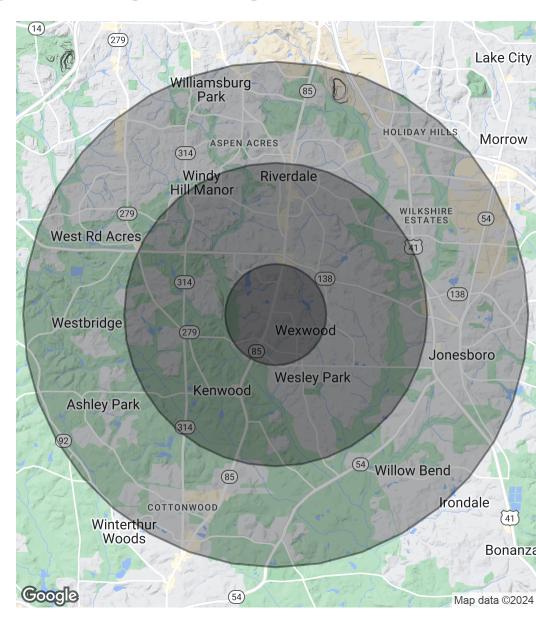

# DEMOGRAPHICS MAP & REPORT

| POPULATION           | 1 MILE | 3 MILES | 5 MILES |
|----------------------|--------|---------|---------|
| Total Population     | 10,886 | 68,361  | 156,728 |
| Average Age          | 28.6   | 31.3    | 31.8    |
| Average Age (Male)   | 24.5   | 28.0    | 29.9    |
| Average Age (Female) | 32.3   | 34.2    | 33.6    |

| HOUSEHOLDS & INCOME | 1 MILE    | 3 MILES   | 5 MILES   |
|---------------------|-----------|-----------|-----------|
| Total Households    | 3,660     | 22,617    | 53,270    |
| # of Persons per HH | 3.0       | 3.0       | 2.9       |
| Average HH Income   | \$49,514  | \$53,256  | \$51,903  |
| Average House Value | \$117,720 | \$134,525 | \$146,444 |

2020 American Community Survey (ACS)