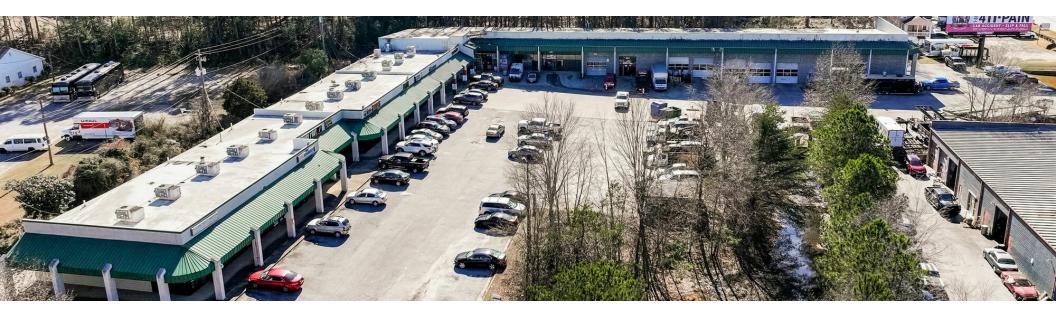

#### **PROPERTY HIGHLIGHTS**

- 779 SF retail space available starting April 1, 2024
- Other tenants include El Progresso Grocery, 85 Nails, David's Insurance, Daisy's Hair Salon

#### **OFFERING SUMMARY**

| Lease Rate:      | \$9.00 SF/yr (NNN) |
|------------------|--------------------|
| Number of Units: | 17                 |
| Available SF:    | 779 SF             |
| Lot Size:        | 3.3 Acres          |
| Building Size:   | 30,408 SF          |