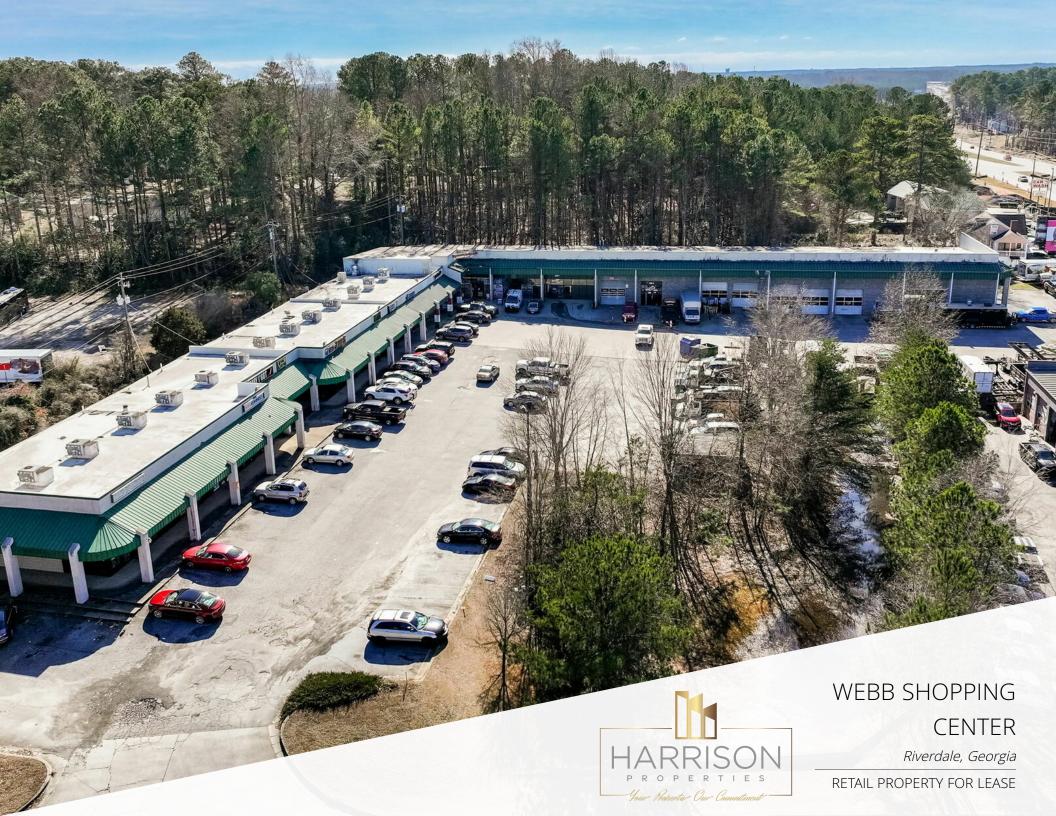

#### **PROPERTY HIGHLIGHTS**

- 779 SF retail space available starting April 1, 2024
- Other tenants include El Progresso Grocery, 85 Nails, David's Insurance, Daisy's Hair Salon

#### **OFFERING SUMMARY**

| Lease Rate:      | \$9.00 SF/yr (NNN) |
|------------------|--------------------|
| Number of Units: | 17                 |
| Available SF:    | 779 SF             |
| Lot Size:        | 3.3 Acres          |
| Building Size:   | 30,408 SF          |

WEBB SHOPPING CENTER

Riverdale, Georgia

RETAIL PROPERTY FOR LEASE