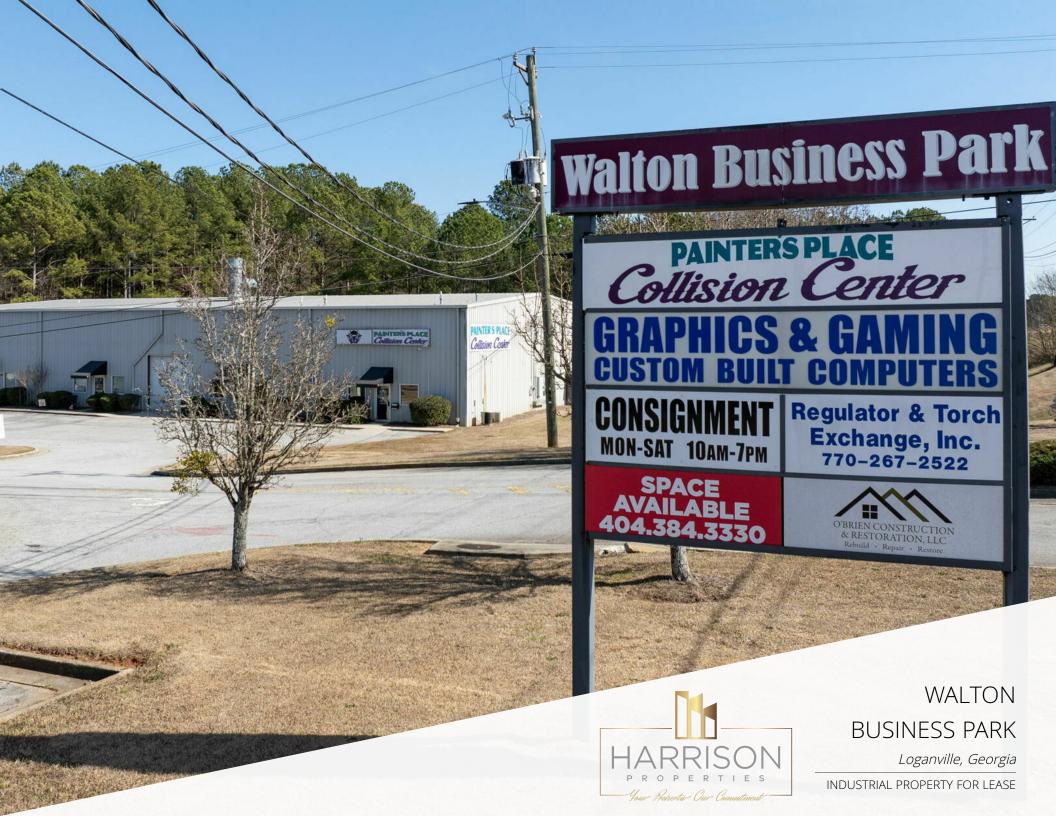

## WALTON BUSINESS PARK

Loganville, Georgia

INDUSTRIAL PROPERTY FOR LEASE

#### PROPERTY DESCRIPTION

Introducing a prime leasing opportunity at 2329 Highway 78, Loganville, GA. This property features a 3,200 SF suite available for immediate occupancy. With ample square footage and flexible layout options, tenants can customize the space to suit their unique operational needs. The property boasts high visibility from Highway 78, ensuring excellent exposure, while offering convenient access and ample parking for both employees and clientele.