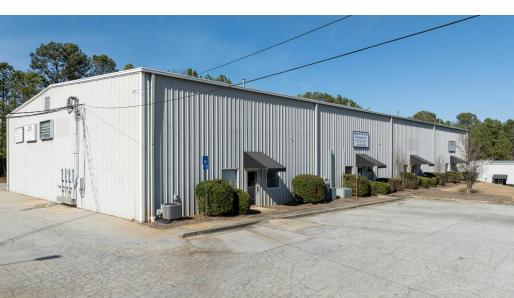

GHTS

• 3,200 SF Suite Available Now

#### **OFFERING SUMMARY**

| Lease Rate:      | \$9.00 SF/yr (MG) |
|------------------|-------------------|
| Number of Units: | 9                 |
| Available SF:    | 3,200 SF          |
| Lot Size:        | 2 Acres           |
| Building Size:   | 38,543 SF         |

| DEMOGRAPHICS      | 1 MILE   | 5 MILES  | 10 MILES |
|-------------------|----------|----------|----------|
| Total Households  | 648      | 14,450   | 63,413   |
| Total Population  | 1,786    | 41,223   | 188,519  |
| Average HH Income | \$79,928 | \$86,474 | \$88,085 |

WALTON BUSINESS PARK

President | Brokerage Division 404.384.3330 john@hpatlanta.com



# LOCATION MAP



## WALTON BUSINESS PARK

Loganville, Georgia

INDUSTRIAL PROPERTY FOR LEASE





# ADDITIONAL PHOTOS











## WALTON BUSINESS PARK

Loganville, Georgia

INDUSTRIAL PROPERTY FOR LEASE

# JOHN HARRISON President | Brokerage Division 404.384.3330 john@hpatlanta.com



# DEMOGRAPHICS MAP & REPORT

| POPULATION           | 1 MILE | 5 MILES | 10 MILES |
|----------------------|--------|---------|----------|
| Total Population     | 1,786  | 41,223  | 188,519  |
| Average Age          | 38.7   | 36.8    | 36.3     |
| Average Age (Male)   | 39.9   | 36.5    | 35.9     |
| Average Age (Female) | 38.0   | 38.1    | 37.7     |

| HOUSEHOLDS & INCOME | 1 MILE    | 5 MILES   | 10 MILES  |
|---------------------|-----------|-----------|-----------|
| Total Households    | 648       | 14,450    | 63,413    |
| # of Persons per HH | 2.8       | 2.9       | 3.0       |
| Average HH Income   | \$79,928  |