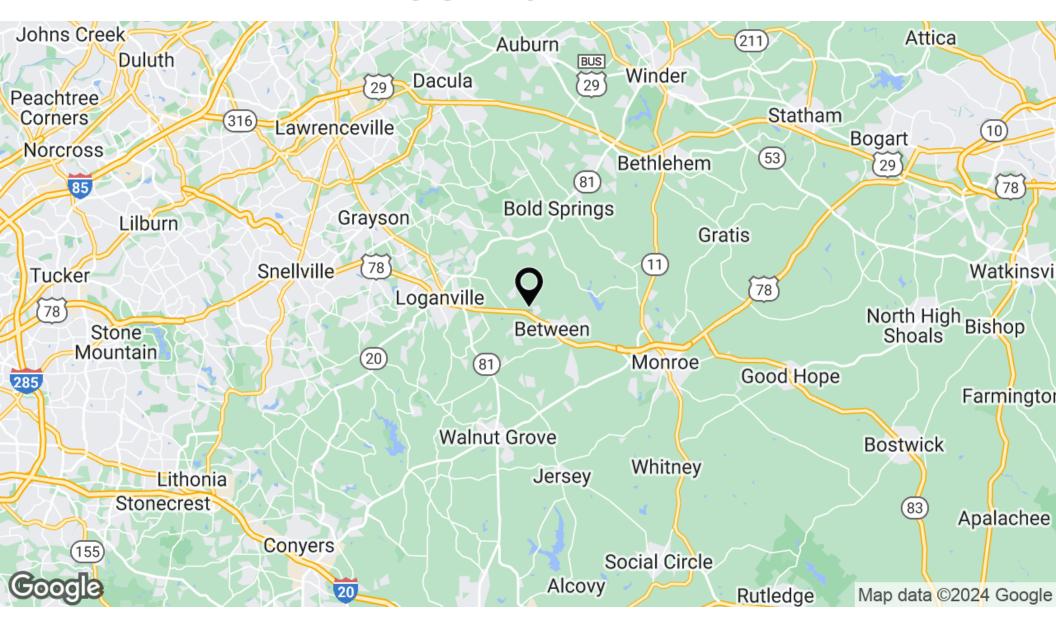

, while offering convenient access and ample parking for both employees and clientele.

#### PROPERTY HIGHLIGHTS

• 3,200 SF Suite Available Now

#### **OFFERING SUMMARY**

| Lease Rate:      | \$9.00 SF/yr (MG) |
|------------------|-------------------|
| Number of Units: | 9                 |
| Available SF:    | 3,200 SF          |
| Lot Size:        | 2 Acres           |
| Building Size:   | 38,543 SF         |

| DEMOGRAPHICS      | 1 MILE   | 5 MILES  | 10 MILES |
|-------------------|----------|----------|----------|
| Total Households  | 648      | 14,450   | 63,413   |
| Total Population  | 1,786    | 41,223   | 188,519  |
| Average HH Income | \$79,928 | \$86,474 | \$88,085 |

WALTON BUSINESS PARK

President | Brokerage Division 404.384.3330 john@hpatlanta.com



# LOCATION MAP



## WALTON BUSINESS PARK

Loganville, Georgia

INDUSTRIAL PROPERTY FOR LEASE





# ADDITIONAL PHOTOS











## WALTON BUSINESS PARK

Loganville, Georgia

INDUSTRIAL PROPERTY FOR LEASE

# JOHN HARRISON President | Brokerage Division 404.384.3330 john@hpatlanta.com



# DEMOGRAPHICS MAP & REPORT

| POPULATION           | 1 MILE | 5 MILES | 10 MILES |
|----------------------|--------|---------|----------|
| Total Population     | 1,786  | 41,223  | 188,519  |
| Average Age          | 38.7   | 36.8    | 36.3     |
| Average Age (Male)   | 39.9   | 36.5    | 35.9     |
| Average Age (Female) | 38.0   | 38.1    | 37.7     |

| HOUSEHOLDS & INCOME | 1 MILE    | 5 MILES   | 10 MILES  |
|---------------------|-----------|-----------|-----------|
| Total Households    | 648       | 14,450    |