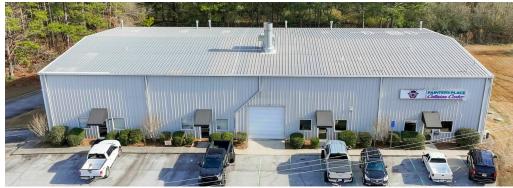

TS

• 3,200 SF Suite Available Now

#### **OFFERING SUMMARY**

| Lease Rate:      | \$9.00 SF/yr (MG) |
|------------------|-------------------|
| Number of Units: | 9                 |
| Available SF:    | 3,200 SF          |
| Lot Size:        | 2 Acres           |
| Building Size:   | 38,543 SF         |

| DEMOGRAPHICS      | 1 MILE   | 5 MILES  | 10 MILES |
|-------------------|----------|----------|----------|
| Total Households  | 648      | 14,450   | 63,413   |
| Total Population  | 1,786    | 41,223   | 188,519  |
| Average HH Income | \$79,928 | \$86,474 | \$88,085 |

WALTON BUSINESS PARK

President | Brokerage Division 404.384.3330 john@hpatlanta.com



# LOCATION MAP



## WALTON BUSINESS PARK

Loganville, Georgia

INDUSTRIAL PROPERTY FOR LEASE





# ADDITIONAL PHOTOS











## WALTON BUSINESS PARK

Loganville, Georgia

INDUSTRIAL PROPERTY FOR LEASE

# JOHN HARRISON President | Brokerage Division 404.384.3330 john@hpatlanta.com



# DEMOGRAPHICS MAP & REPORT

| POPULATION           | 1 MILE | 5 MILES | 10 MILES |
|----------------------|--------|---------|----------|
| Total Population     | 1,786  | 41,223  | 188,519  |
| Average Age          | 38.7   | 36.8    | 36.3     |
| Average Age (Male)   | 39.9   | 36.5    | 35.9     |
| Average Age (Female) | 38.0   | 38.1    | 37.7     |

| HOUSEHOLDS & INCOME | 1 MILE    | 5 MILES   | 10 MILES  |
|---------------------|-----------|-----------|-----------|
| Total Households    | 648       | 14,450    | 63,413    |
| # of Persons per HH | 2.8       | 2.9       | 3.0       |
| Average HH Income   | \$79,928  | \