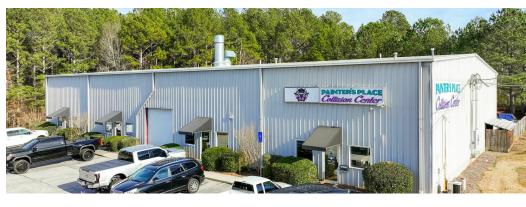

#### PROPERTY DESCRIPTION

Introducing a prime leasing opportunity at 2329 Highway 78, Loganville, GA. This property features a 3,200 SF suite available for immediate occupancy. With ample square footage and flexible layout options, tenants can customize the space to suit their unique operational needs. The property boasts high visibility from Highway 78, ensuring excellent exposure, while offering convenient access and ample parking for both employees and clientele.

## WALTON BUSINESS PARK

Loganville, Georgia

INDUSTRIAL PROPERTY FOR LEASE