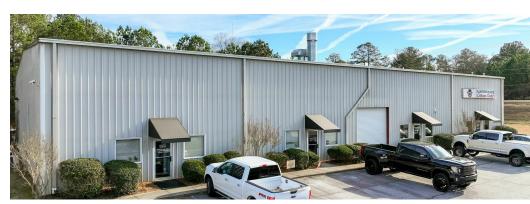

• 3,200 SF Suite Available Now

#### **OFFERING SUMMARY**

| Lease Rate:      | \$9.00 SF/yr (MG) |
|------------------|-------------------|
| Number of Units: | 9                 |
| Available SF:    | 3,200 SF          |
| Lot Size:        | 2 Acres           |
| Building Size:   | 38,543 SF         |

| DEMOGRAPHICS      | 1 MILE   | 5 MILES  | 10 MILES |
|-------------------|----------|----------|----------|
| Total Households  | 648      | 14,450   | 63,413   |
| Total Population  | 1,786    | 41,223   | 188,519  |
| Average HH Income | \$79,928 | \$86,474 | \$88,085 |

WALTON BUSINESS PARK

President | Brokerage Division 404.384.3330 john@hpatlanta.com



# LOCATION MAP



## WALTON BUSINESS PARK

Loganville, Georgia

INDUSTRIAL PROPERTY FOR LEASE





# ADDITIONAL PHOTOS











## WALTON BUSINESS PARK

Loganville, Georgia

INDUSTRIAL PROPERTY FOR LEASE

# JOHN HARRISON President | Brokerage Division 404.384.3330 john@hpatlanta.com



# DEMOGRAPHICS MAP & REPORT

| POPULATION           | 1 MILE | 5 MILES | 10 MILES |
|----------------------|--------|---------|----------|
| Total Population     | 1,786  | 41,223  | 188,519  |
| Average Age          | 38.7   | 36.8    | 36.3     |
| Average Age (Male)   | 39.9   | 36.5    | 35.9     |
| Average Age (Female) | 38.0   | 38.1    | 37.7     |

| HOUSEHOLDS & INCOME | 1 MILE    | 5 MILES   | 10 MILES  |
|---------------------|-----------|-----------|-----------|
| Total Households    | 648       | 14,450    | 63,413    |
| # of Persons per HH | 2.8       | 2.9       | 3.0       |
| Average HH Income   | \$79,928  | \$8