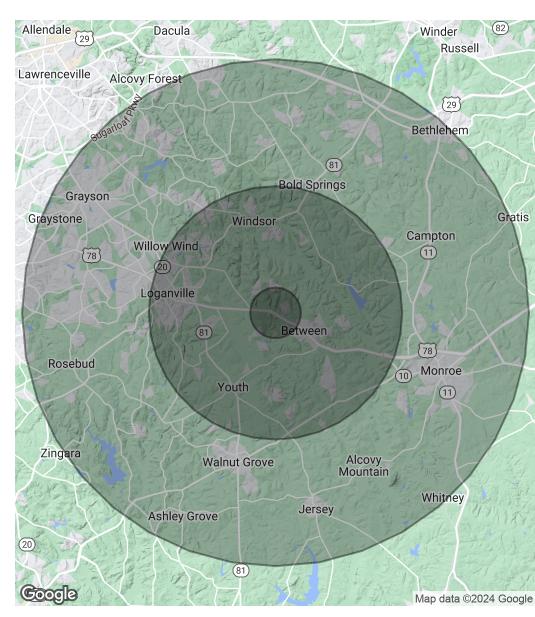

# DEMOGRAPHICS MAP & REPORT

| POPULATION           | 1 MILE | 5 MILES | 10 MILES |
|----------------------|--------|---------|----------|
| Total Population     | 1,786  | 41,223  | 188,519  |
| Average Age          | 38.7   | 36.8    | 36.3     |
| Average Age (Male)   | 39.9   | 36.5    | 35.9     |
| Average Age (Female) | 38.0   | 38.1    | 37.7     |

| HOUSEHOLDS & INCOME | 1 MILE    | 5 MILES   | 10 MILES  |
|---------------------|-----------|-----------|-----------|
| Total Households    | 648       | 14,450    | 63,413    |
| # of Persons per HH | 2.8       | 2.9       | 3.0       |
| Average HH Income   | \$79,928  | \$86,474  | \$88,085  |
| Average House Value | \$226,372 | \$233,878 | \$231,020 |